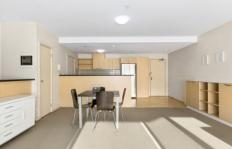

## 9/1 Gatehouse Drive Kensington VIC

Enjoying views over Flemington Racecourse, this two bedroom apartment combines city fringe convenience with spacious comfort. Securely accessed, the sundrenched interior comprises generous open living domain with entertaining balcony, study alcove and modern fully appointed kitchen. A WIR and private balcony enhance one of two double bedrooms, the other with BIR. They share a large bathroom with European laundry. Other inclusions of split systems throughout, two secure car spaces and storage cage confirm appeal. Steps to supermarket and moments to the CBD, Newmarket Plaza, Newmarket station, Kensington Village, Riverside Park and the Maribyrnong River Trail, a lifestyle of choice awaits.