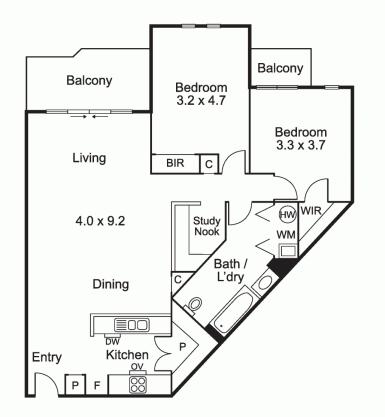

## 9/1 Gatehouse Drive Kensington VIC

Enjoying views over Flemington Racecourse, this two bedroom apartment combines city fringe convenience with spacious comfort. Securely accessed, the sundrenched interior comprises generous open living domain with entertaining balcony, study alcove and modern fully appointed kitchen. A WIR and private balcony enhance one of two double bedrooms, the other with BIR. They share a large bathroom with European laundry. Other inclusions of split systems throughout, two secure car spaces and storage cage confirm appeal. Steps to supermarket and moments to the CBD, Newmarket Plaza, Newmarket station, Kensington Village, Riverside Park and the Maribyrnong River Trail, a lifestyle of choice awaits.

**Gianni Fazzari** 03 9326 8883

Total Internal Area: 86 sqm (Approx.)

Every care has been taken to verify the accuracy of the net internal area. Prospective purchasers are advised to make their own enquiries to satisfy themselves in all respects.