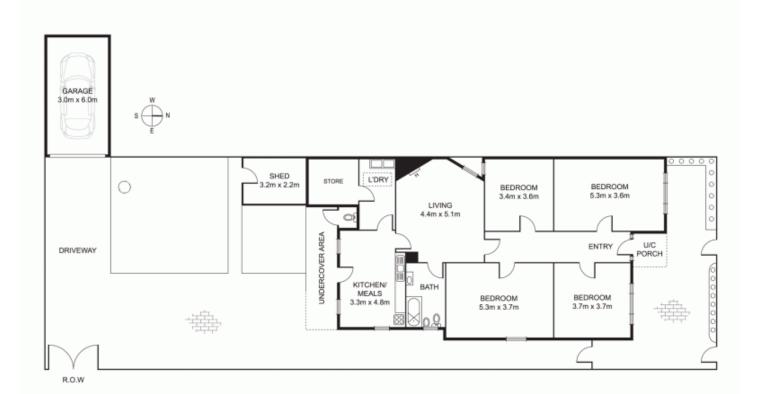

## 16 Richmond Terrace Richmond VIC

In a dynamic and exclusive inner city location, walking distance from the iconic Melbourne Cricket Ground, Yarra River precinct and vibrant café scenes, is a grandly proportioned four bedroom double-fronted residence offering enormous renovation, rebuild or redevelopment potential (STCA). Boasting land, approximately 388sqm, direct side driveway access and coveted off street parking, it's certain to inspire architects and designers alike. Exhibiting qualities of a by-gone era, an extended layout comprises four principal rooms (currently bedrooms) and corbelled arch hallway with towering ceilings and decorative rosettes. Towards the rear finds living/dining room, original bathroom, laundry, storerooms and functional kitchen/meals opening to covered outdoor areas. Within minutes from the CBD, Royal Botanic Gardens, entertainment venues, restaurants, shops and transport, it offers exciting lifestyle choices and a dream location for