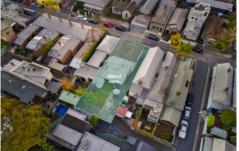

## 16 Richmond Terrace Richmond VIC

In a dynamic and exclusive inner city location, walking distance from the iconic Melbourne Cricket Ground, Yarra River precinct and vibrant café scenes, is a grandly proportioned four bedroom double-fronted residence offering enormous renovation, rebuild or redevelopment potential (STCA). Boasting land, approximately 388sqm, direct side driveway access and coveted off street parking, it's certain to inspire architects and designers alike. Exhibiting qualities of a by-gone era, an extended layout comprises four principal rooms (currently bedrooms) and corbelled arch hallway with towering ceilings and decorative rosettes. Towards the rear finds living/dining room, original bathroom, laundry, storerooms and functional kitchen/meals opening to covered outdoor areas. Within minutes from the CBD, Royal Botanic Gardens, entertainment venues, restaurants, shops and transport, it offers exciting lifestyle choices and a dream location for