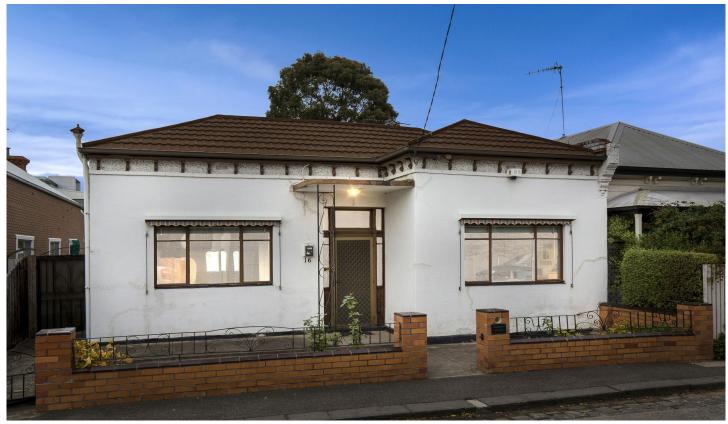

## 16 Richmond Terrace Richmond VIC

In a dynamic and exclusive inner city location, walking distance from the iconic Melbourne Cricket Ground, Yarra River precinct and vibrant café scenes, is a grandly proportioned four bedroom double-fronted residence offering enormous renovation, rebuild or redevelopment potential (STCA). Boasting land, approximately 388sqm, direct side driveway access and coveted off street parking, it's certain to inspire architects and designers alike. Exhibiting qualities of a by-gone era, an extended layout comprises four principal rooms (currently bedrooms) and corbelled arch hallway with towering ceilings and decorative rosettes. Towards the rear finds living/dining room, original bathroom, laundry, storerooms and functional kitchen/meals opening to covered outdoor areas. Within minutes from the CBD, Royal Botanic Gardens, entertainment venues, restaurants, shops and transport, it offers exciting lifestyle choices and a dream location for