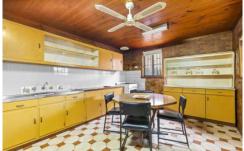

## 16 Richmond Terrace Richmond VIC

In a dynamic and exclusive inner city location, walking distance from the iconic Melbourne Cricket Ground, Yarra River precinct and vibrant café scenes, is a grandly proportioned four bedroom double-fronted residence offering enormous renovation, rebuild or redevelopment potential (STCA). Boasting land, approximately 388sqm, direct side driveway access and coveted off street parking, it's certain to inspire architects and designers alike. Exhibiting qualities of a by-gone era, an extended layout comprises four principal rooms (currently bedrooms) and corbelled arch hallway with towering ceilings and decorative rosettes. Towards the rear finds living/dining room, original bathroom, laundry, storerooms and functional kitchen/meals opening to covered outdoor areas. Within minutes from the CBD, Royal Botanic Gardens, entertainment venues, restaurants, shops and transport, it offers exciting lifestyle choices and a dream location for