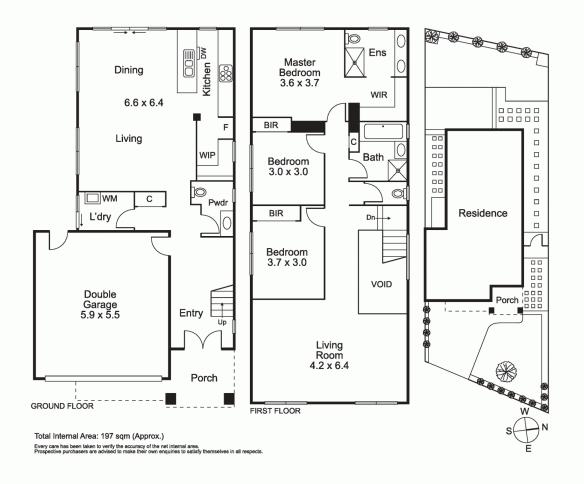

## 65 Rowan Drive Kealba VIC

The paint has barely dried on this quality built and designed three bedroom, two bathroom residence boasting breathtaking views of Brimbank Park by day and city lights at night. Awash with natural light, it comprises striking entry void, with high ceilings and bespoke staircase, leading to well-balanced living/meals zones and Caesarstone kitchen showcasing 900mm stainless steel appliances, soft-close drawers/cabinets and walk-in-pantry. Upstairs finds generous open concept family/study zones jaw-dropping vistas. Features enjoying private accommodation, WTR/BIRS, stone bathrooms/powder room, laundry/storage, ducted heating, double glazing, alarm and automated double garage/direct home entry. Within easy access to parklands, schools, shops, buses and freeways.