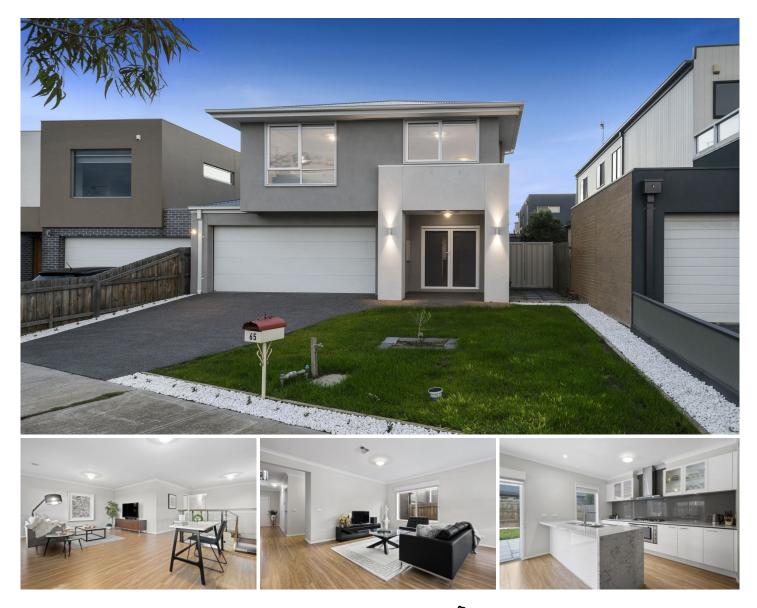

## 65 Rowan Drive Kealba VIC

The paint has barely dried on this quality built and designed three bedroom, two bathroom residence boasting breathtaking views of Brimbank Park by day and city lights at night. Awash with natural light, it comprises striking entry void, with high ceilings and bespoke staircase, leading to well-balanced living/meals zones and Caesarstone kitchen showcasing 900mm stainless steel appliances, soft-close drawers/cabinets and walk-in-pantry. Upstairs finds generous open concept family/study zones jaw-dropping vistas. Features enjoying private accommodation, WTR/BIRS, stone bathrooms/powder room, laundry/storage, ducted heating, double glazing, alarm and automated double garage/direct home entry. Within easy access to parklands, schools, shops, buses and freeways.