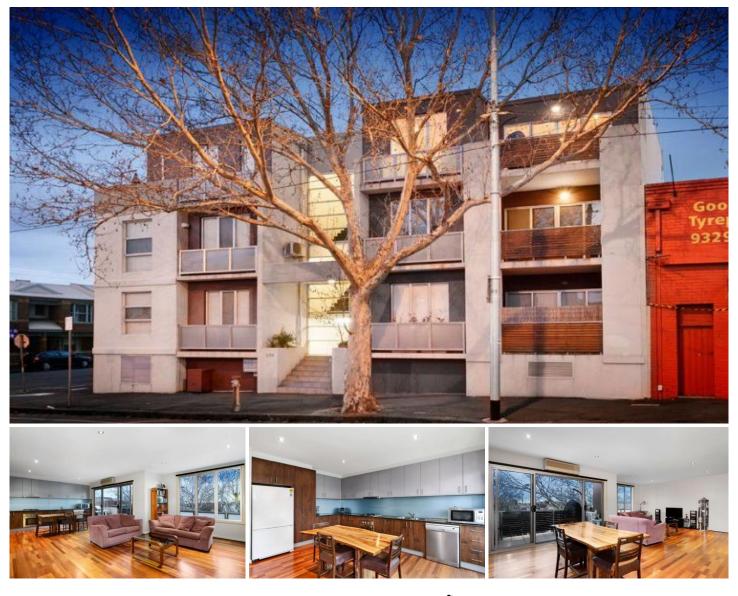

## 6/220 Abbotsford Street North Melbourne VIC

It's immediately apparent that superior design emphasising exceptionally generous spaces has been employed in creating this brilliant, contemporary, two bedroom apartment.

With high ceilings and a vast open plan design including loads of living and dining space and an excellent kitchen featuring stone counters, this inviting apartment also enjoys a balcony.

Wonderfully big bedrooms have mirrored built-in robes, one enjoys city views and the master has an ensuite.

There's a main bathroom, complete with bath, separate laundry and reverse cycle split systems for comfort.

Security is provided by an intercom entrance and remote

## 2 🛤 2 🚔 1 🚘

Price : \$650 per week

View : https://www.alexkarbon.com.au/lease/vic/inner-ci ty/north-melbourne/residential/apartment/620919

Sharon Hibberd 03 9326 8883

https://www.alexkarbon.com.au Leading agency in Melbourne's inner north/west