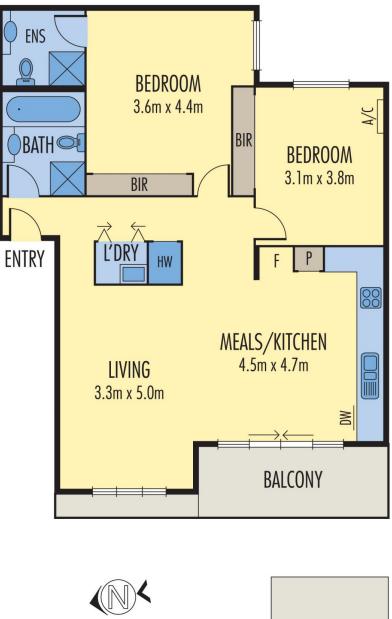

## 6/220 ABBOTSFORD STREET, NORTH MELBOURNE

1m 2m 3m

Disclaimer: Please note plans are indicative only and not drawn to exact scale. All dimensions are approximate. Potential buyers should view the property in person.