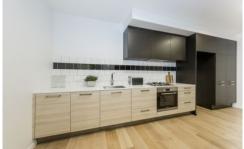

## G10/324 Pascoe Vale Road Essendon VIC

Quality and a well-designed floor plan on offer in this near new and larger than usual ground floor 1-bedroom plus study apartment. Entertain in the expansive 28m² external courtyard which flows off the living room. Stylish kitchen fit out with stainless steel appliances, stone benches, trendy tiled splash back and fantastic living zone.