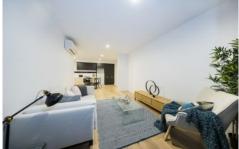

Timber floors flow throughout the open plan living and study while the generous bedroom is fully carpeted and has good sized built in robes.

Other features include secure video entry with intercom, split system heating and cooling, secure FOB entry to your level only and a secure basement carpark.