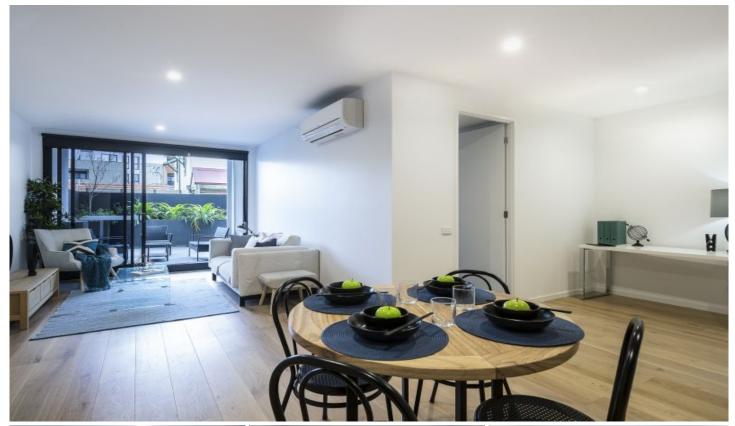

## G10/324 Pascoe Vale Road Essendon VIC

Quality and a well-designed floor plan on offer in this near new and larger than usual ground floor 1-bedroom plus study apartment. Entertain in the expansive 28m² external courtyard which flows off the living room. Stylish kitchen fit out with stainless steel appliances, stone benches, trendy tiled splash back and fantastic living zone.

Timber floors flow throughout the open plan living and study while the generous bedroom is fully carpeted and has good sized built in robes.

Other features include secure video entry with intercom, split system heating and cooling, secure FOB entry to your level only and a secure basement carpark.