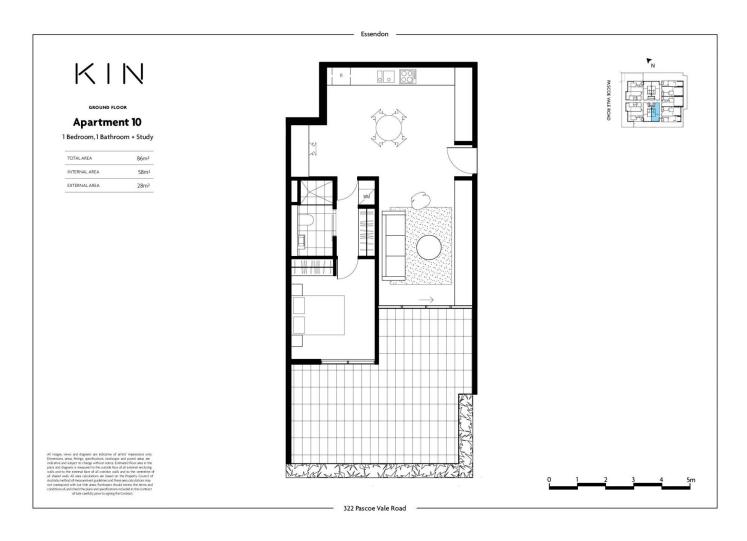

## G10/324 Pascoe Vale Road Essendon VIC

Quality and a well-designed floor plan on offer in this near new and larger than usual ground floor 1-bedroom plus study apartment. Entertain in the expansive 28m² external courtyard which flows off the living room. Stylish kitchen fit out with stainless steel appliances, stone benches, trendy tiled splash back and fantastic living zone.

Timber floors flow throughout the open plan living and study while the generous bedroom is fully carpeted and has good sized built in robes.

Other features include secure video entry with intercom, split system heating and cooling, secure FOB entry to your level only and a secure basement carpark.