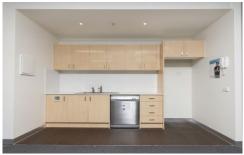

## 20/70 Racecourse Road North Melbourne VIC

Large open plan double office with just over 110 sqm of space.

Office includes private kitchen facilities with dishwasher. Two (2) Car basement parking with additional basement parking options available upon request (at additional cost).