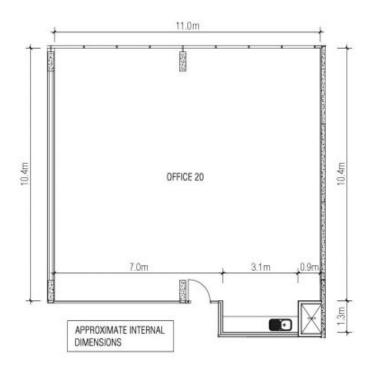

## 20/70 Racecourse Road North Melbourne VIC

Large open plan double office with just over 110 sqm of space.

Office includes private kitchen facilities with dishwasher. Two (2) Car basement parking with additional basement parking options available upon request (at additional cost).

Errol Street, Boutique Shops, Cafes & Restaurants less than 5 mins away & Newmarket Shopping prescient only 2

Building Size: 118 sqm

View : https://w

: https://www.alexkarbon.com.au/lease/vi c/inner-city/north-melbourne/commercial