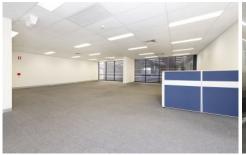

## 20/70 Racecourse Road North Melbourne VIC

Large open plan double office with just over 110 sqm of space.

Office includes private kitchen facilities with dishwasher. Two (2) Car basement parking with additional basement parking options available upon request (at additional cost).