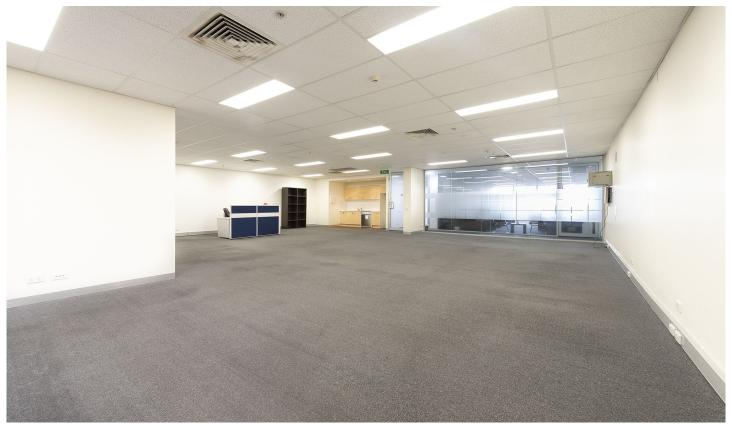

## 20/70 Racecourse Road North Melbourne VIC

Large open plan double office with just over 110 sqm of space.

Office includes private kitchen facilities with dishwasher. Two (2) Car basement parking with additional basement parking options available upon request (at additional cost).

Two Elevators service the complex with a window enclosed stairwell.

Common area kitchenette and toilet facilities.

Surrounded by Public Transport with Both the 57 & 59 Tram (stops 22) on either side of the building and Flemington Bridge Train Station just behind the complex. All within walking distance.