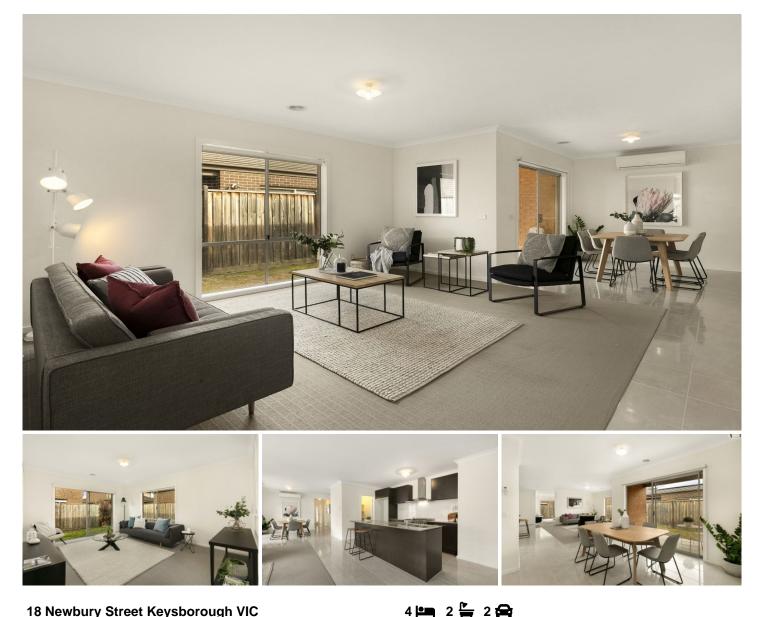

## **18 Newbury Street Keysborough VIC**

Opposite parklands, this contemporary four bedroom, two bathroom residence delivers single level ease and low maintenance block, approximately 480sqm. Bright and inviting interiors comprise large open plan family/meals spaces and neatly adjoining living room where glass sliders spill to outdoor zones. Well-equipped for busy households, the kitchen showcases stainless steel appliances, modern island/counters and walk-in-pantry. Comfortable accommodation comprises four robed bedrooms, including master with smartly appointed ensuite. Features matching bathroom, ducted heating, split-system and double garage. Impressive for families and investors, it's close to Pirate Park, Tattersons Park, Sirius College, Haileybury College, Chandler Park primary, Parkmore Shopping Centre and Eastlink.