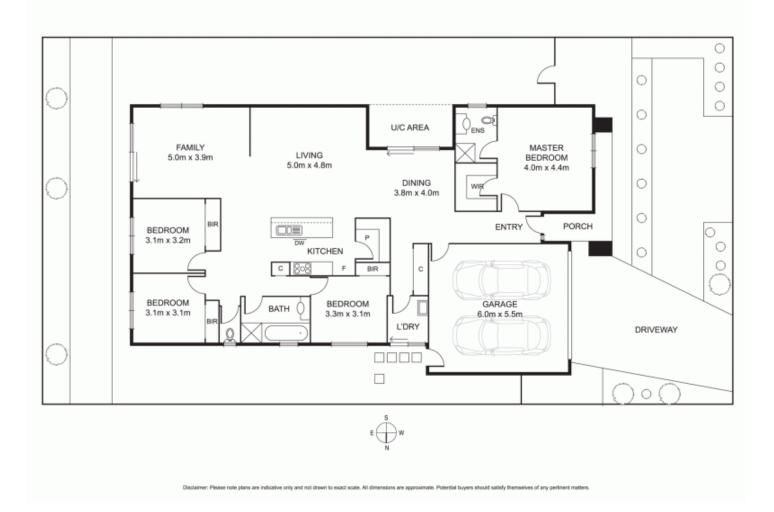

## **18 Newbury Street Keysborough VIC**

Opposite parklands, this contemporary four bedroom, two bathroom residence delivers single level ease and low maintenance block, approximately 480sqm. Bright and inviting interiors comprise large open plan family/meals spaces and neatly adjoining living room where glass sliders spill to outdoor zones. Well-equipped for busy households, the kitchen showcases stainless steel appliances, modern island/counters and walk-in-pantry. Comfortable accommodation comprises four robed bedrooms, including master with smartly appointed ensuite. Features matching bathroom, ducted heating, split-system and double garage. Impressive for families and investors, it's close to Pirate Park, Tattersons Park, Sirius College, Haileybury College, Chandler Park primary, Parkmore Shopping Centre and Eastlink.