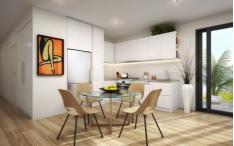

Superior essastone benches form the centrepiece in the kitchens, complemented by matte white tiled splashbacks, 2-pac cabinetry and high-end Bosch stainless steel appliances. The bathrooms also integrate essastone