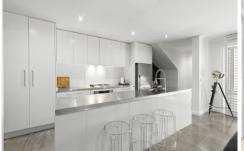

## 8/43-51 Jeffcott Street West Melbourne VIC

Serenely situated in the sought after "The Salisbury" apartments, and within seconds from Flagstaff Gardens, this stylishly renovated two bedroom residence, of approx. 70sqm, features front courtyard entrance, immaculate open plan living domain and sleek modern kitchen featuring Miele appliances, sealed concrete floors, plantation shutters and study nook. Two beautifully appointed bedrooms offer built-in-robes. The main links to an internal courtyard and pristine two-way bathroom/laundry. Features split-system, intercom, storage and secure basement car space/locker. Walking distance from Queen Victoria Market, law precincts, cafés, shops, Flagstaff station, Southern Cross Station, free city tram and CBD, it offers exceptional inner city living.