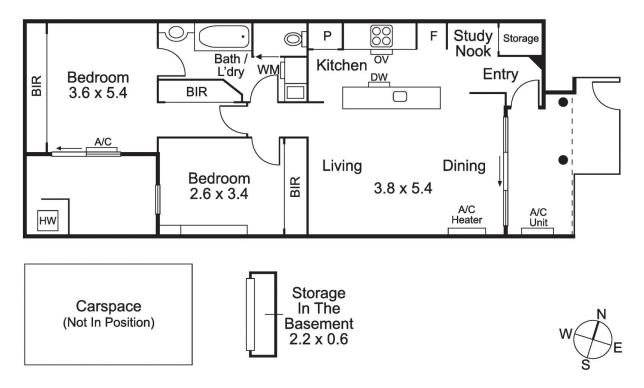

## 8/43-51 Jeffcott Street West Melbourne VIC

Serenely situated in the sought after "The Salisbury" apartments, and within seconds from Flagstaff Gardens, this stylishly renovated two bedroom residence, of approx. 70sqm, features front courtyard entrance, immaculate open plan living domain and sleek modern kitchen featuring Miele appliances, sealed concrete floors, plantation shutters and study nook. Two beautifully appointed bedrooms offer built-in-robes. The main links to an internal courtyard and pristine two-way bathroom/laundry. Features split-system, intercom, storage and secure basement car space/locker. Walking distance from Queen Victoria Market, law precincts, cafés, shops, Flagstaff station, Southern Cross Station, free city tram and CBD, it offers exceptional inner city living.

James Rapita 9326 8883

**Gianni Fazzari** 03 9326 8883

Total Internal Area: 70 sqm (Approx.)

Every care has been taken to verify the accuracy of the net internal area. Prospective purchasers are advised to make their own enquiries to satisfy themselves in all respects.