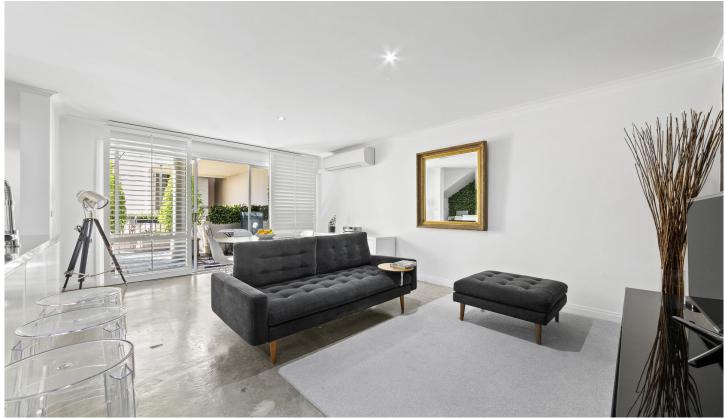

## 8/43-51 Jeffcott Street West Melbourne VIC

Serenely situated in the sought after "The Salisbury" apartments, and within seconds from Flagstaff Gardens, this stylishly renovated two bedroom residence, of approx. 70sqm, features front courtyard entrance, immaculate open plan living domain and sleek modern kitchen featuring Miele appliances, sealed concrete floors, plantation shutters and study nook. Two beautifully appointed bedrooms offer built-in-robes. The main links to an internal courtyard and pristine two-way bathroom/laundry. Features split-system, intercom, storage and secure basement car space/locker. Walking distance from Queen Victoria Market, law precincts, cafés, shops, Flagstaff station, Southern Cross Station, free city tram and CBD, it offers exceptional inner city living.