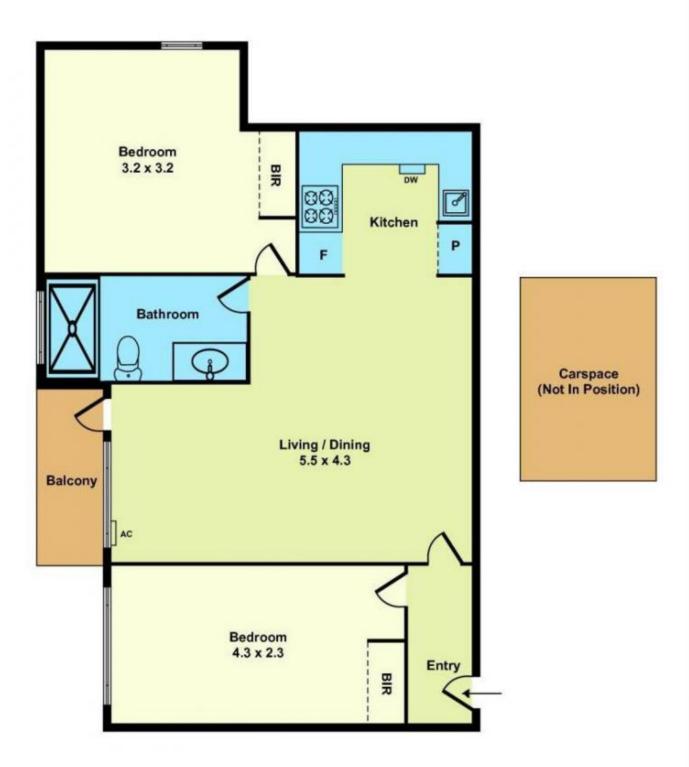

5/10 Schild Street Yarraville VIC

This stylish two bedroom apartment is set within a secure complex and offers an easy care lifestyle. Featuring two carpeted bedrooms with built in robes, open plan living and dining, balcony with leafy outlook, modern kitchen with stainless steel appliances, stylish bathroom with large shower, heating and cooling and secure gate access with intercom. Perfect for those seeking exceptional convenience, it's an easy stroll to the cafes, restaurants and shops of the Yarraville Village.

2 🕒 1 🔓 1 🖨

**View**: https://www.alexkarbon.com.au/lease/vic/west/ya rraville/residential/apartment/6209238

**Robert Bremner** 03 9326 8883

Nancy Yang 敨凤å⁰-9326 8883

Whilst every attempt has been made to ensure the accuracy of this floorplan, measurements of doors, windows, rooms and any other items are approximates only. The producer or agent cannot be held responsible for any errors, omissions or misstatements. This plan is for illustrative purposes only and should be used as such.