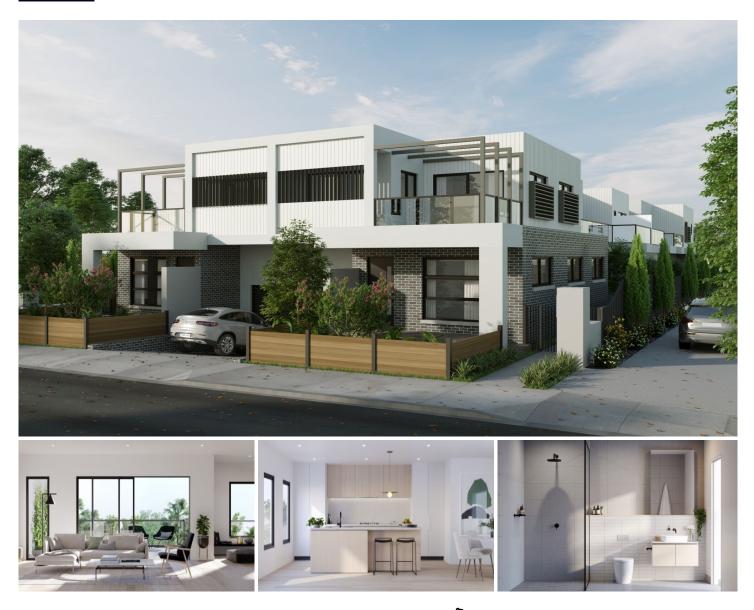

## 1/24-26 Sandown Road Ascot Vale VIC

Luxurious dimensions, inclusions and a coveted location combine to create the utmost in easy modern living with these contemporary designed two and three bedroom residences. In a boutique block, its crowning glory is a sun-filled terraces opening from open plan living, dining spaces and equipped with Miele kitchen appliances showcasing Quantus Quartz Ash grey stone benches and abundant storage options. Spanning over two levels all bedrooms include built-in-robes and some with ensuites. Additional highlights comprise separate bathrooms/stone vanities, seperate laundry lots of storage, split-system units, secure entry, intimate courtyards, private terraces or rooftop options. With automated access to basement car park with one or two car spaces plus storage units on title. Walking distance to Flemington Racecourse, Melbourne Showgrounds Village and train station with excellent access to vibrant Union Road cafés, Docklands precinct