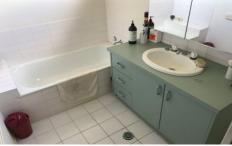

Comprises open plan lounge and dining, fully equipped kitchen (gas cooking & dishwasher), stacks of pantry space, separate laundry and powder room. Upstairs includes large master bedroom with balcony and BIR's, two (2) further bedrooms (one with BIR's) and large central bathroom with separate shower and bath.