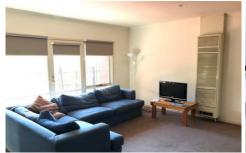

Comprises open plan lounge and dining, fully equipped kitchen (gas cooking & dishwasher), stacks of pantry space, separate laundry and powder room. Upstairs includes large master bedroom with balcony and BIR's, two (2) further bedrooms (one with BIR's) and large central bathroom with separate shower and bath.

Features wall to wall carpets, gas ducted heating and paved courtyard.

Walking distance to Macaulay Rd and Kensington Village shops and cafs, Kensington train station, Flemington Racecourse, Newmarket Plaza and just minutes to the