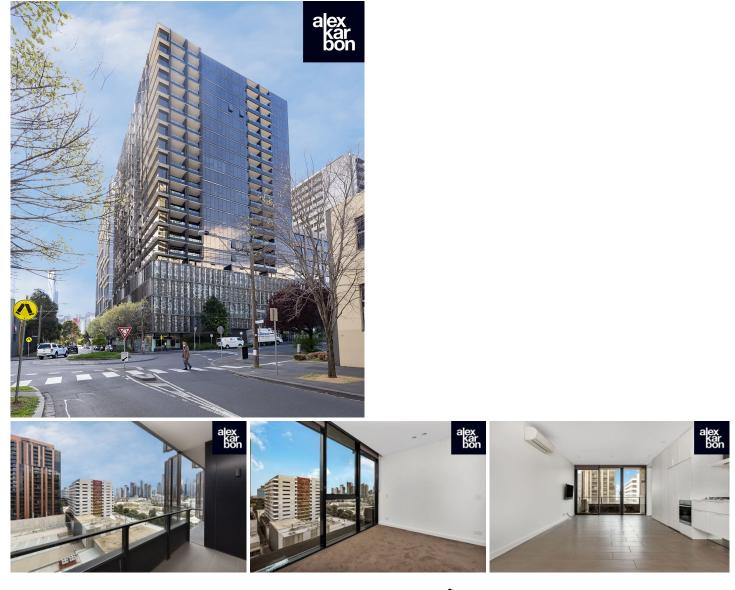

## 1008/22 Dorcas Street Southbank VIC

This two bedroom apartment is situated in the awardwinning Elm Residential complex. Open plan kitchen and living with stainless steel gas appliances, dish drawer & built in fridge.

Two bedrooms with built in robes, Ensuite to master with a queen bed provided for your convenience. European style laundry fitted with a washing machine all ready to go. Other features include split system heating and cooling, communal gym & swimming pool, secure entrance & off Street parking.

Enjoy nearby Dorcas Street cafes, supermarket, Royal Botanic Gardens and St Kilda Road trams taking you into the CBD

**View :** https://www.alexkarbon.com.au/lease/vic/inner-cit y/southbank/residential/apartment/6209288