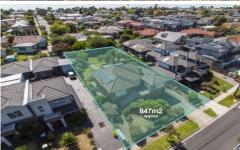

## 158 Waterloo Road Oak Park VIC

An opportunity to secure a prime parcel of land to be sold with Town Planning Plans and Permits for 7 townhouses. The property offers an existing solid brick home on a large parcel of land measuring approximately 847m². Located within close proximity to retail amenity and close to Oak Park and Pascoe Vale train stations (Craigieburn Line to CBD).

Either knock down and build to plans, renovate the home and subdivide or adjust the plans to your liking (STCA). The opportunities are endless with this prime block of land.

**Price** : \$ 1,120,000 **Land Size** : 847 sqm