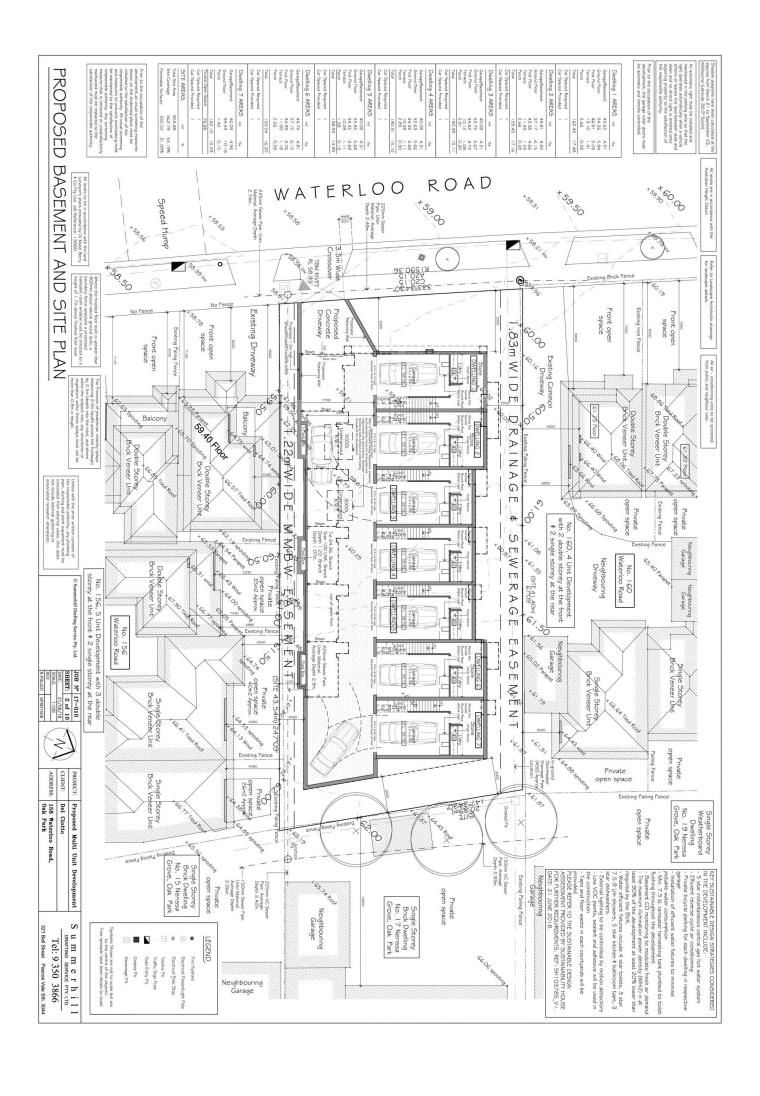

## 158 Waterloo Road Oak Park VIC

An opportunity to secure a prime parcel of land to be sold with Town Planning Plans and Permits for 7 townhouses. The property offers an existing solid brick home on a large parcel of land measuring approximately 847m². Located within close proximity to retail amenity and close to Oak Park and Pascoe Vale train stations (Craigieburn Line to CBD).

A clever array of design features that will set this project apart from other offerings available on the market. Each townhouse offers a luxury specification across two sunlit living floors with two bedrooms, central bathrooms and ground floor secure garages with storage. The front two storey dwelling offers the benefit of a front garden and street frontage.

Either knock down and build to plans, renovate the home and subdivide or adjust the plans to your liking (STCA). The opportunities are endless with this prime block of land.

**Price** : \$ 1,120,000 **Land Size** : 847 sqm