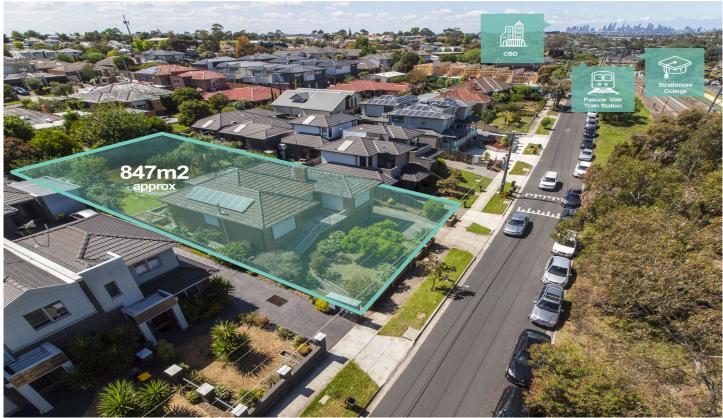

## 158 Waterloo Road Oak Park VIC

An opportunity to secure a prime parcel of land to be sold with Town Planning Plans and Permits for 7 townhouses. The property offers an existing solid brick home on a large parcel of land measuring approximately 847m². Located within close proximity to retail amenity and close to Oak Park and Pascoe Vale train stations (Craigieburn Line to CBD).

Either knock down and build to plans, renovate the home and subdivide or adjust the plans to your liking (STCA). The opportunities are endless with this prime block of land.

**Price** : \$ 1,120,000 **Land Size** : 847 sqm