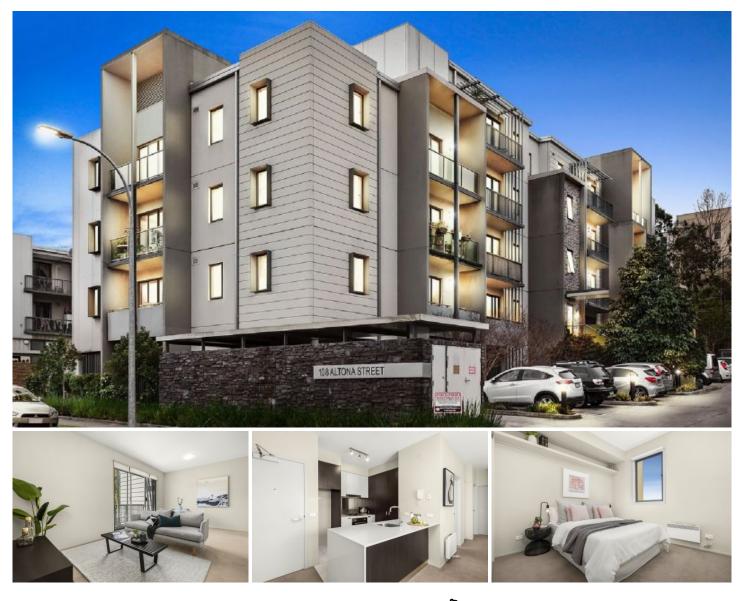

## 303/108 Altona Street Kensington VIC

Designed for the busy professional or savvy urbanite, this modern two bedroom apartment enjoys stylish design and a city fringe location that's sure to indulge lifestyle aspirations.

Situated at the top of a three level complex, a modern interior and low ongoing maintenance. The open plan living domain is filled with natural light and extends to a private balcony enjoying a tranquil leafy outlook and near northerly aspect. Modern kitchen stone counters, glass mirrored splashback and a full complement of stainless steel appliances. Two well scaled bedrooms present built-in wardrobes and share a smart bathroom which incorporates a concealed European laundry.

Pedestrian entry is via intercom while the included off street parking space is within the secure basement car park.

View : https://www.alexkarbon.com.au/lease/vic/north/ke nsington/residential/apartment/6209297