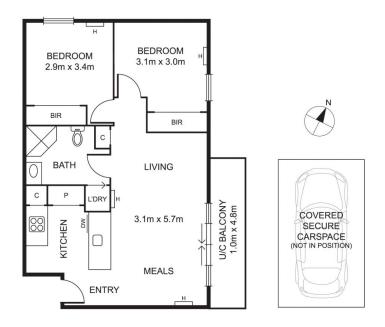

Situated at the top of a three level complex, a modern interior and low ongoing maintenance. The open plan living domain is filled with natural light and extends to a private balcony enjoying a tranquil leafy outlook and near northerly aspect. Modern kitchen stone counters, glass mirrored splashback and a full complement of stainless steel appliances. Two well scaled bedrooms present built-in wardrobes and share a smart bathroom which incorporates a concealed European laundry.

Pedestrian entry is via intercom while the included off street parking space is within the secure basement car park.

View : https://www.alexkarbon.com.au/lease/vic/north/ke nsington/residential/apartment/6209297