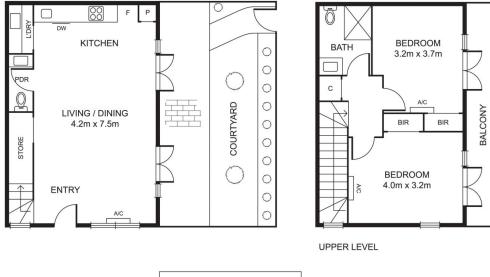

## 1/80 Chapman Street North Melbourne VIC

How fortunate we are to be blessed with this brand-new development in this neighborhood. Every detail has been added to the finish of these properties and we invite you in to come to lease one of 7 townhouses. Townhouse 1 being the front unit and more generous in size of the 2 bedrooms provides both bedrooms upstairs that share a large balcony and main bathroom. Open plan/modern living upon entry with storage under stairs and plenty of cupboard space in the kitchen with stainless fridge, Bosch stainless gas cooktop and double doors that open to your own private courtyard allowing the outside in. Features include split system in each bedroom and living area, Bosch washer/dryer combo and fridge. Location is minutes' walk from the tram stop which provides close access and proximity to the CBD, Royal Children's Hospital, University High School Zone, Carlton and trendy Errol St precinct, along with Melbourne Uni. Don't let me be the one to tell

2 🎮 1 🚔 1 🚘

View : https://www.alexkarbon.com.au/lease/vic/inner-cit y/north-melbourne/residential/townhouse/620930 0

Zac Karvoun 03 9326 8883

Disclaimer: Please note plans are indicative only and not drawn to exact scale. All dimensions are approximate. Potential buyers should satisfy themselves of any pertinent matters.