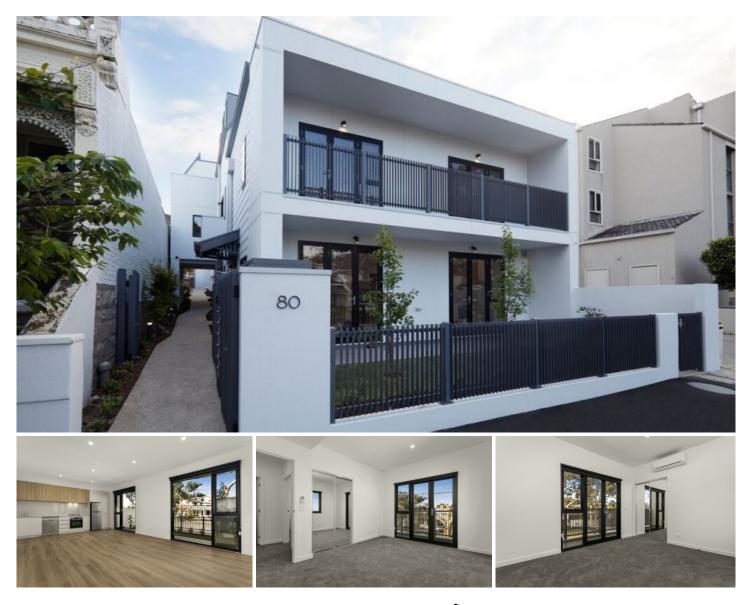

## 1/80 Chapman Street North Melbourne VIC

How fortunate we are to be blessed with this brand-new development in this neighborhood. Every detail has been added to the finish of these properties and we invite you in to come to lease one of 7 townhouses. Townhouse 1 being the front unit and more generous in size of the 2 bedrooms provides both bedrooms upstairs that share a large balcony and main bathroom. Open plan/modern living upon entry with storage under stairs and plenty of cupboard space in the kitchen with stainless fridge, Bosch stainless gas cooktop and double doors that open to your own private courtyard allowing the outside in. Features include split system in each bedroom and living area, Bosch washer/dryer combo and fridge. Location is minutes' walk from the tram stop which provides close access and proximity to the CBD, Royal Children's Hospital, University High School Zone, Carlton and trendy Errol St precinct, along with Melbourne Uni. Don't let me be the one to tell