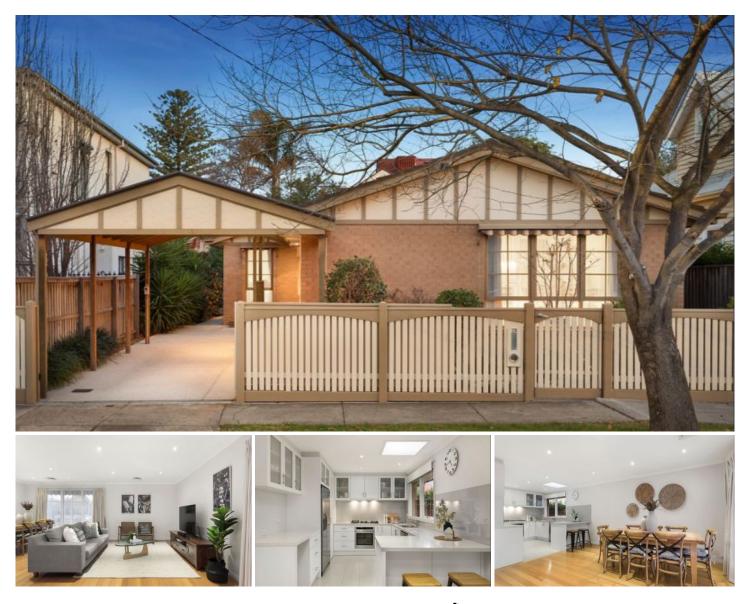

73 Buckley Street Moonee Ponds VIC

Please note that in accordance with the government directive, any person wishing to inspect our rental properties must be fully vaccinated. Please register your interest online and receive automatic updates of inspection times when they become available.

Completely peaceful and private, this family-friendly address reaching Queens Park and Essendon Station is made even more impressive by sought-after schools including Penleigh and Essendon Grammar, St Monica's Primary, St Columba's College and Essendon Primary within ideal proximity.

Comprises large L shaped lounge and dining area, a spacious kitchen featuring wraparound stone benches and abundant storage, generous master bedroom with ensuite and walk-in-robe is accompanied by three further

4 🛤 2 🚔 2 🚘

View : https://www.alexkarbon.com.au/lease/vic/north/m oonee-ponds/residential/house/6209331

Robert Bremner 03 9326 8883