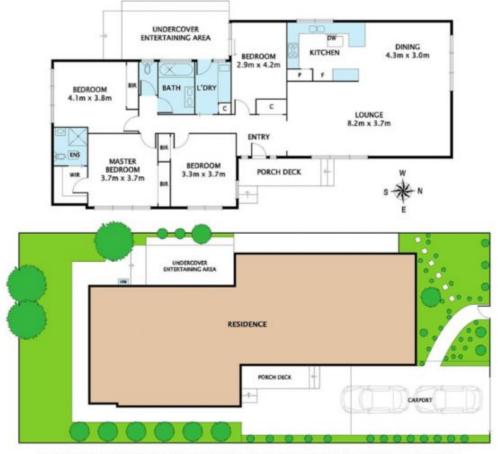

Comprises large L shaped lounge and dining area, a spacious kitchen featuring wraparound stone benches and abundant storage, generous master bedroom with ensuite and walk-in-robe is accompanied by three further

## 73 BUCKLEY STREET, MOONEE PONDS

Disclaimer: Please note plans are indicative only and not drawn to exact scale. All dimensions are approximate, Potential buyers should satisfy themselves of pertinent matters.