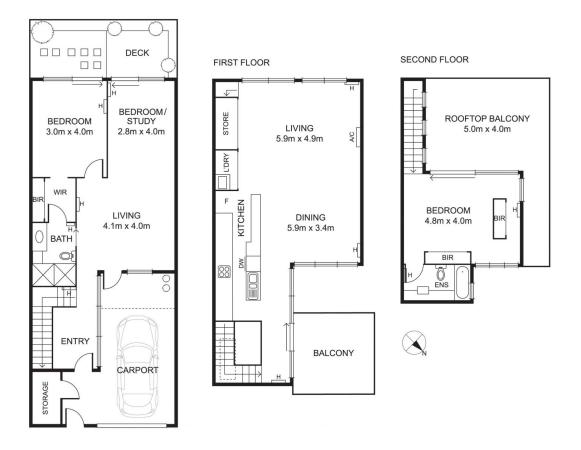

## 23 Elm Place North Melbourne VIC

Tucked away privately in the heart of North Melbourne and with the CBD at your fingertips, this two bedroom plus study/3rd bedroom town residence will excite. Fresh and spacious, the interior spans three functional levels. Entry addresses practicality comprising a large garage with specific storage, and a master bedroom with full ensuite. The ground floor is overlooking a lush court yard area with the middle level incorporating open plan living with gleaming polished boards. Well-equipped industrial feel kitchen separates generous northerly orientated light filled lounge and dining zones, leading to a good-sized private balcony providing the perfect space for entertaining. Stainless steel breakfast bar separating the dining zone from the full complement of stainless-steel appliances, making food preparation a breeze. Above presents a fantastic master suite with a well-proportioned fully tiled bathroom. The master extends outwards to a balcony