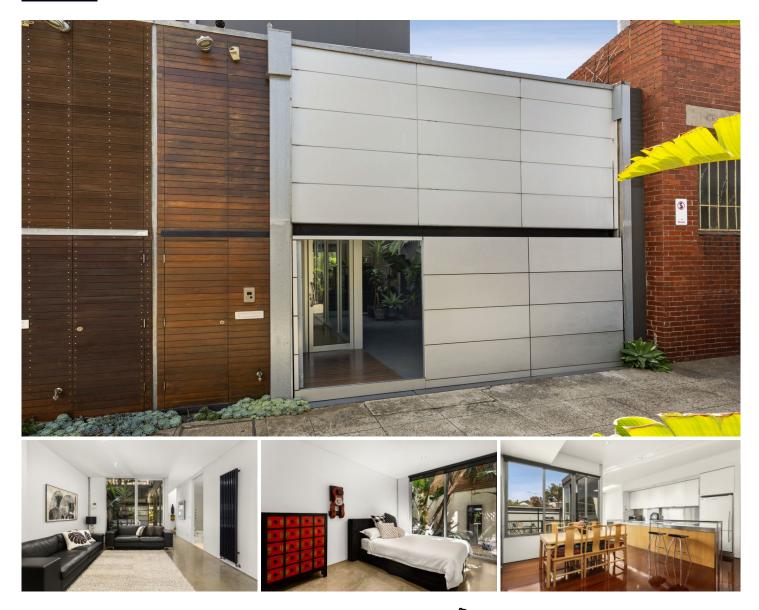

## 23 Elm Place North Melbourne VIC

Tucked away privately in the heart of North Melbourne and with the CBD at your fingertips, this two bedroom plus study/3rd bedroom town residence will excite. Fresh and spacious, the interior spans three functional levels. Entry addresses practicality comprising a large garage with specific storage, and a master bedroom with full ensuite. The ground floor is overlooking a lush court yard area with the middle level incorporating open plan living with gleaming polished boards. Well-equipped industrial feel kitchen separates generous northerly orientated light filled lounge and dining zones, leading to a good-sized private balcony providing the perfect space for entertaining. Stainless steel breakfast bar separating the dining zone from the full complement of stainless-steel appliances, making food preparation a breeze. Above presents a fantastic master suite with a well-proportioned fully tiled bathroom. The master extends outwards to a balcony