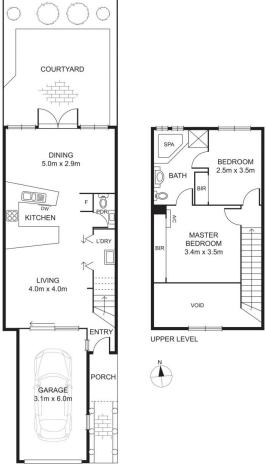

## **4 Morton Lane Flemington VIC**

Immediately enjoyable with value adding potential, this architecturally inspired two bedroom townhouse is bound to impress. Bright and inviting, a spacious modern layout contains an open plan living space, highlighted by soaring cathedral ceilings, and light filled dining area extending through French doors to a private, north facing alfresco courtyard. Fully appointed with stainless steel gas hob, electric oven, dishwasher, breakfast bar, original cabinetry and benches, a central kitchen/meals also offers scope to add your own style. Two comfortable bedrooms feature raked ceilings, leafy outlook and built-in-robes. They are elegantly served by a two-way spa bathroom. Includes ducted heating, split-system air conditioner, under stair laundry, powder room and automated garage with direct home entry. Just minutes from Racecourse Road and Union Road cafés, shops, trams, train stations, Flemington Racecourse and parklands.