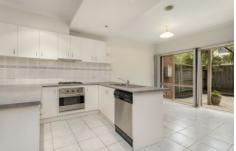

## **4 Morton Lane Flemington VIC**

Immediately enjoyable with value adding potential, this architecturally inspired two bedroom townhouse is bound to impress. Bright and inviting, a spacious modern layout contains an open plan living space, highlighted by soaring cathedral ceilings, and light filled dining area extending through French doors to a private, north facing alfresco courtyard. Fully appointed with stainless steel gas hob, electric oven, dishwasher, breakfast bar, original cabinetry and benches, a central kitchen/meals also offers scope to add your own style. Two comfortable bedrooms feature raked ceilings, leafy outlook and built-in-robes. They are elegantly served by a two-way spa bathroom. Includes ducted heating, split-system air conditioner, under stair laundry, powder room and automated garage with direct home entry. Just minutes from Racecourse Road and Union Road cafés, shops, trams, train stations, Flemington Racecourse and parklands.