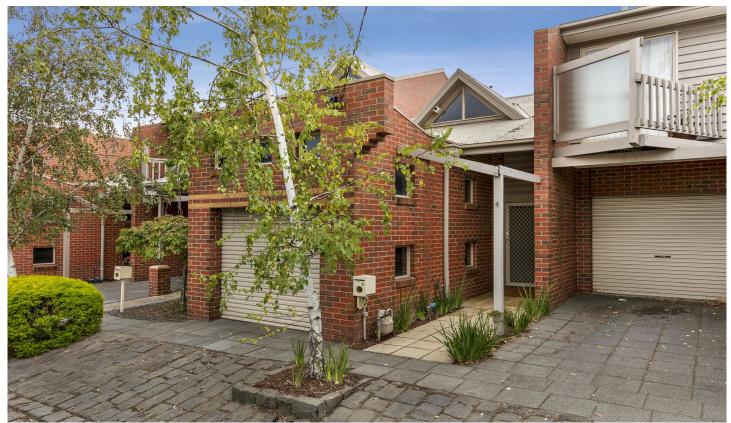

## **4 Morton Lane Flemington VIC**

Immediately enjoyable with value adding potential, this architecturally inspired two bedroom townhouse is bound to impress. Bright and inviting, a spacious modern layout contains an open plan living space, highlighted by soaring cathedral ceilings, and light filled dining area extending through French doors to a private, north facing alfresco courtyard. Fully appointed with stainless steel gas hob, electric oven, dishwasher, breakfast bar, original cabinetry and benches, a central kitchen/meals also offers scope to add your own style. Two comfortable bedrooms feature raked ceilings, leafy outlook and built-in-robes. They are elegantly served by a two-way spa bathroom. Includes ducted heating, split-system air conditioner, under stair laundry, powder room and automated garage with direct home entry. Just minutes from Racecourse Road and Union Road cafés, shops, trams, train stations, Flemington Racecourse and parklands.