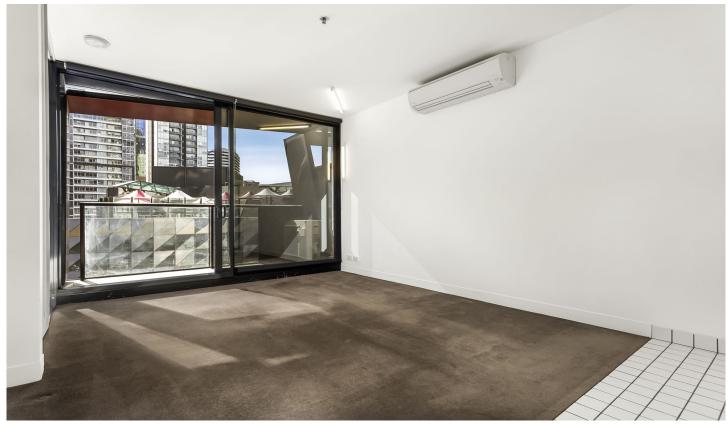

## 1501/31 A'beckett Street Melbourne VIC

Boasting 2 bedrooms both with built-in robes, full length balcony, a modern bathroom, kitchenette boasting stainless-steel gas cooktop, electric oven and rangehood plus dishwasher, security entrance, internal lifts, intercom and a secure car park space on title!

## Features include:

- Split System heating/cooling
- Bright Outlook
- Apartment currently leased until December 2019 (approx 5.9% rental return)
- Car park currently being leased separately for \$220 per month!