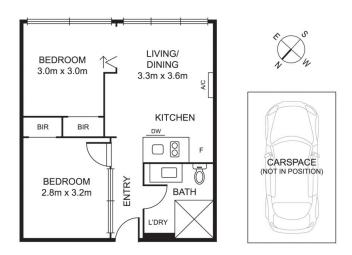

## 1501/31 A'beckett Street Melbourne VIC

Boasting 2 bedrooms both with built-in robes, full length balcony, a modern bathroom, kitchenette boasting stainless-steel gas cooktop, electric oven and rangehood plus dishwasher, security entrance, internal lifts, intercom and a secure car park space on title!

## Features include:

- Split System heating/cooling
- Bright Outlook
- Apartment currently leased until December 2019 (approx 5.9% rental return)
- Car park currently being leased separately for \$220 per month!