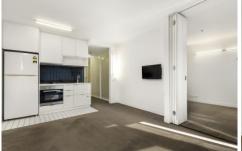

## 1501/31 A'beckett Street Melbourne VIC

Boasting 2 bedrooms both with built-in robes, full length balcony, a modern bathroom, kitchenette boasting stainless-steel gas cooktop, electric oven and rangehood plus dishwasher, security entrance, internal lifts, intercom and a secure car park space on title!