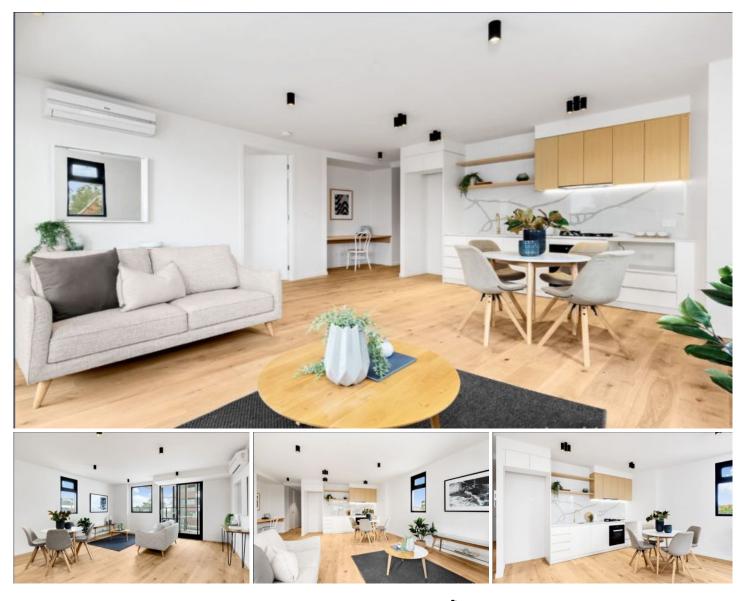

## 101/22 Nicholson Street Fitzroy North VIC

On the first level of the new Fitz & Co complex this perfectly positioned contemporary apartment. Drenched with natural light the apartment enjoys a open plan living dining, stylish kitchen with quality finish stainless steel appliances including Miele oven and stove-top. With a flexible layouts and good separation between the two generous bedrooms, master with ensuite, one can enjoy a well designed and thoughtful oversized floor plan.

Enjoy the added comforts of spilt system a/c throughout, secure basement parking & lift access. In one of Melbourne's most sort after suburbs, within in walking distances to trendy restaurants, quirky shops and endless entertainment in Brunswick and Fitzroy, cycling routes, Merri Station, Trams and RMIT University.