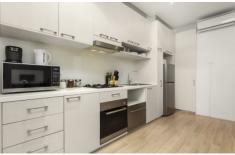

- Open-plan living/dining area
- Stone-top kitchen and stainless steel appliances.
- Approx 8 m2 terrace
- Lower-level car space
- Split-system heating/cooling and double glazed windows
- European laundry
- Video intercom/secure entry foyer
- Lift access
- Walk to Flemington Bridge Station and Racecourse Road trams, Royal Park
- Close to hospital/university precincts and Citylink