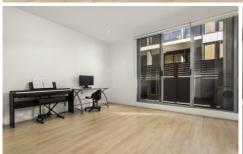

- Open-plan living/dining area
- Stone-top kitchen and stainless steel appliances.
- Approx 8 m2 terrace
- Lower-level car space
- Split-system heating/cooling and double glazed windows
- European laundry
- Video intercom/secure entry foyer
- Lift access
- Walk to Flemington Bridge Station and Racecourse Road trams, Royal Park
- Close to hospital/university precincts and Citylink