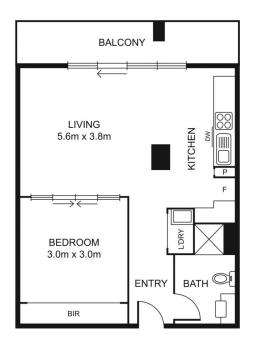

## 409/187 Boundary Road North Melbourne VIC

Located in the distinctive Serra Apartments complex, this fourth level residence offers spacious living in a prime city-edge location. Currently leased until March 2020. Rental \$303 pw.

- Open-plan living/dining area
- Stone-top kitchen and stainless steel appliances.
- Approx 8 m2 terrace
- Lower-level car space
- Split-system heating/cooling and double glazed windows
- European laundry
- Video intercom/secure entry foyer
- Lift access
- Walk to Flemington Bridge Station and Racecourse Road trams, Royal Park
- Close to hospital/university precincts and Citylink

## 1 🚐 1 🖺 1 🗬

**Price**: \$ 329,000

**View :** https://www.alexkarbon.com.au/sale/vic/inner-city /north-melbourne/residential/apartment/6209381

Charles Bongiovanni 03 9326 8883

Disclaimer: Please note plans are indicative only and not drawn to exact scale. All dimensions are approximate. Potential buyers should satisfy themselves of any pertinent matters.