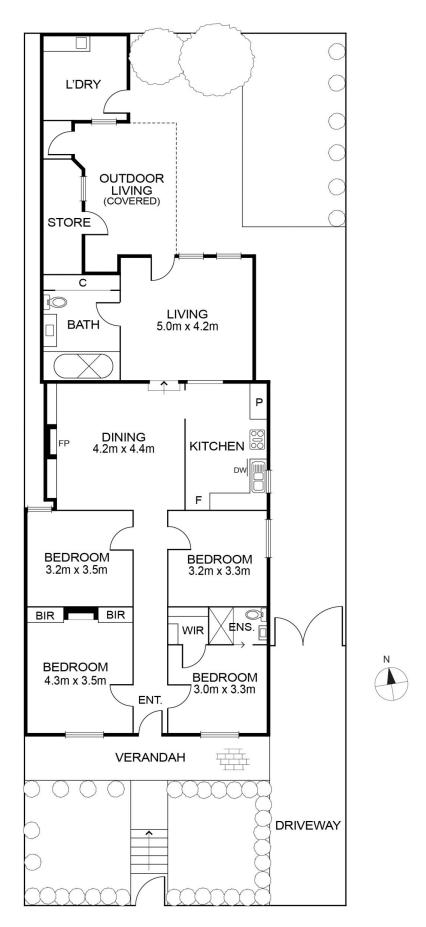

## 38 Alfred Street North Melbourne VIC

This elevated Victorian showpiece delivers an exceptional lifestyle opportunity with its eternal charm, extended versatility and ultimate urban convenience. Beyond the gorgeous front garden and imposing facade, discover an immaculate interior showcasing an inviting entrance hallway, four generous bedrooms, stylish ensuite and main family bathroom. Add to this an updated kitchen with timber benchtops and dishwasher, central dining room with gas-log fireplace leading through to the light-filled rear living area. Other stand-out features include hydronic heating and split-system a/c, high ceilings and solid timber floors, plus a spacious north-facing backyard with undercover patio and lawn area, workshop/storeroom, a full-length gated driveway for multiple off-street parking. Walking distance to Flemington Road trams and Flemington Bridge Station, primary and secondary schools, local shops and cafes, Citylink access, as well as