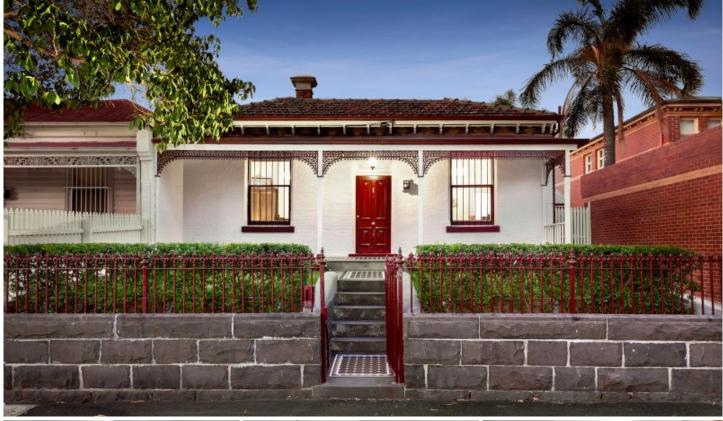

## 38 Alfred Street North Melbourne VIC

This elevated Victorian showpiece delivers an exceptional lifestyle opportunity with its eternal charm, extended versatility and ultimate urban convenience. Beyond the gorgeous front garden and imposing facade, discover an immaculate interior showcasing an inviting entrance hallway, four generous bedrooms, stylish ensuite and main family bathroom. Add to this an updated kitchen with timber benchtops and dishwasher, central dining room with gas-log fireplace leading through to the light-filled rear living area. Other stand-out features include hydronic heating and split-system a/c, high ceilings and solid timber floors, plus a spacious north-facing backyard with undercover patio and lawn area, workshop/storeroom, a full-length gated driveway for multiple off-street parking. Walking distance to Flemington Road trams and Flemington Bridge Station, primary and secondary schools, local shops and cafes, Citylink access, as well as