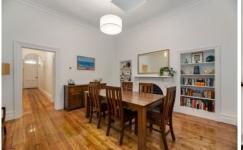

## 38 Alfred Street North Melbourne VIC

This elevated Victorian showpiece delivers an exceptional lifestyle opportunity with its eternal charm, extended versatility and ultimate urban convenience. Beyond the gorgeous front garden and imposing facade, discover an immaculate interior showcasing an inviting entrance hallway, four generous bedrooms, stylish ensuite and main family bathroom. Add to this an updated kitchen with timber benchtops and dishwasher, central dining room with gas-log fireplace leading through to the light-filled rear living area. Other stand-out features include hydronic heating and split-system a/c, high ceilings and solid timber floors, plus a spacious north-facing backyard with undercover patio and lawn area, workshop/storeroom, a full-length gated driveway for multiple off-street parking. Walking distance to Flemington Road trams and Flemington Bridge Station, primary and secondary schools, local shops and cafes, Citylink access, as well as