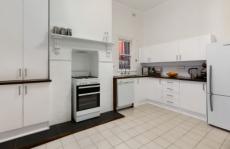

## 38 Alfred Street North Melbourne VIC

This elevated Victorian showpiece delivers an exceptional lifestyle opportunity with its eternal charm, extended versatility and ultimate urban convenience. Beyond the gorgeous front garden and imposing facade, discover an immaculate interior showcasing an inviting entrance hallway, four generous bedrooms, stylish ensuite and main family bathroom. Add to this an updated kitchen with timber benchtops and dishwasher, central dining room with gas-log fireplace leading through to the light-filled rear living area. Other stand-out features include hydronic heating and split-system a/c, high ceilings and solid timber floors, plus a spacious north-facing backyard with undercover patio and lawn area, workshop/storeroom, a full-length gated driveway for multiple off-street parking. Walking distance to Flemington Road trams and Flemington Bridge Station, primary and secondary schools, local shops and cafes, Citylink access, as well as