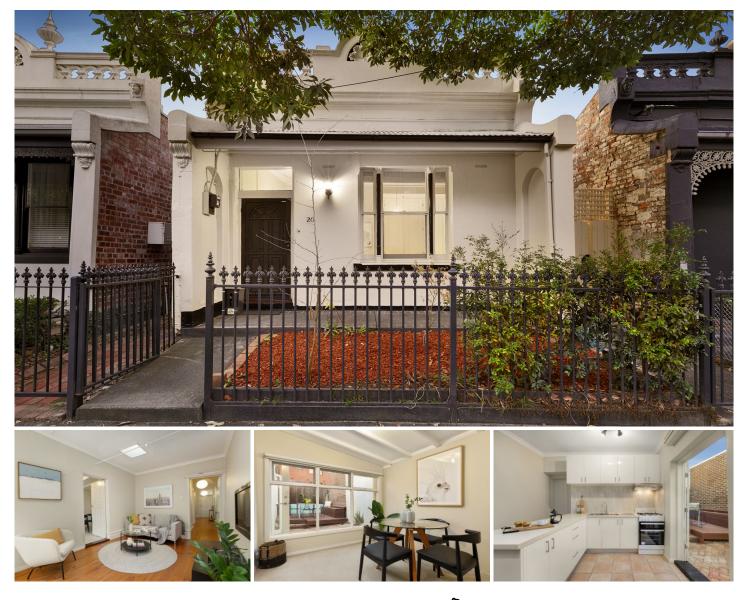

## 20 Alfred Street North Melbourne VIC

Situated along a tree-lined street, behind an enchanting façade, this freestanding single-fronted two bedroom Victorian classic provides a comfortable environment moments from cafés, shops, trams and trains. Charming interiors feature arched hallway, with high ceilings, bright living zone, dining room and stone kitchen with French door access to a private, north facing courtyard. There are two spacious bedrooms with built-in-robes. Highlights include large bathroom/laundry, polished Baltic pine floorboards, space access. split-system rosettes. roof air conditioner/panel heater, private side walkway and easy care surrounds. Impressively located close to Royal Park, Queen Victoria Market, schools, major hospitals, universities, CityLink and the CBD.

## 2 🎮 1 🚔

View

- **Price** : \$ 755,000
- Land Size : 146 sqm

: https://www.alexkarbon.com.au/sale/vic/inn er-city/north-melbourne/residential/house/62 09393

Charles Bongiovanni 03 9326 8883

Disclaimer: Please note plans are indicative only and not drawn to exact scale. All dimensions are approximate. Potential buyers should satisfy themselves of any pertinent matters.