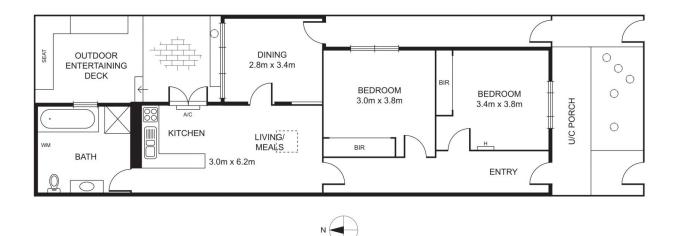

## 20 Alfred Street North Melbourne VIC

Situated along a tree-lined street, behind an enchanting façade, this freestanding single-fronted two bedroom Victorian classic provides a comfortable environment moments from cafés, shops, trams and trains. Charming interiors feature arched hallway, with high ceilings, bright living zone, dining room and stone kitchen with French door access to a private, north facing courtyard. There are two spacious bedrooms with built-in-robes. Highlights include large bathroom/laundry, polished Baltic pine floorboards, space access. split-system rosettes. roof air conditioner/panel heater, private side walkway and easy care surrounds. Impressively located close to Royal Park, Queen Victoria Market, schools, major hospitals, universities, CityLink and the CBD.

## 2 🎮 1 🚔

View

- **Price** : \$ 755,000
- Land Size : 146 sqm

: https://www.alexkarbon.com.au/sale/vic/inn er-city/north-melbourne/residential/house/62 09393

Charles Bongiovanni 03 9326 8883

Disclaimer: Please note plans are indicative only and not drawn to exact scale. All dimensions are approximate. Potential buyers should satisfy themselves of any pertinent matters.