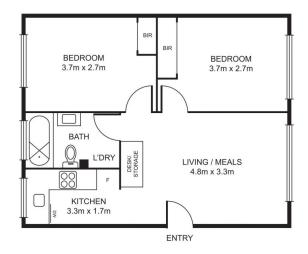

## 8/42-44 Shiel Street North Melbourne VIC

A combination of fresh styling, attractive proportions and great presentation defines this instantly enticing top-floor apartment, offering an address from which to enjoy the area's many assets. Oriented to take in radiant light from the north and breathtaking views of the city to the south, polished bamboo floors complement a design that profiles airy living and superb contemporary kitchen featuring induction cooking, soft-close drawers and seated bar-style counter providing the perfect place for meals. Two bedrooms of equally appealing size are served by modern bathroom and laundry, with intercom entry and a covered car space below providing desirable accompaniments to the comfort on offer. University High and North Melbourne Primary School zoning bring to light the benefits of this brilliantly central yet serene address. Trams, trains and the greenery and scenery of Royal Park are all within immediate grasp.