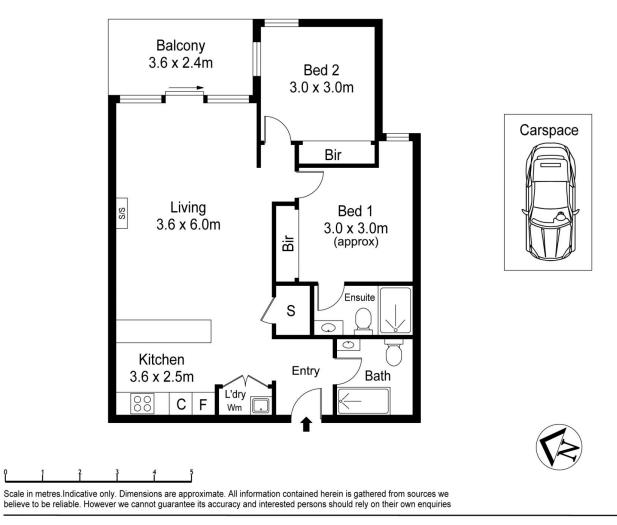

## 407/10 Shuter Street Moonee Ponds VIC

This as new luxury 2 bedroom unit nestled in the heart of Moonee Ponds has been completed with the most finesse fixtures and fittings in mind. Both bedrooms with built in robes, carpet and one with ensuite. Stylishly presented interior includes; a bright, spacious open kitchen and living room with balcony access. Kitchen with marble benchtops, stainless gas appliances and plenty of cupboard space and extra storage space in living room and split system. This complex has been thought through and offers BBQ/chill out area on roof top and gym within complex with top end equipment. Just a few steps away from Puckle St Shopping precinct where you can indulge in a lifestyle you deserve. With buses and train station near-by you are only just a step away from the interaction you need. CityLink, airports and private schools are all nearby making your options limitless.