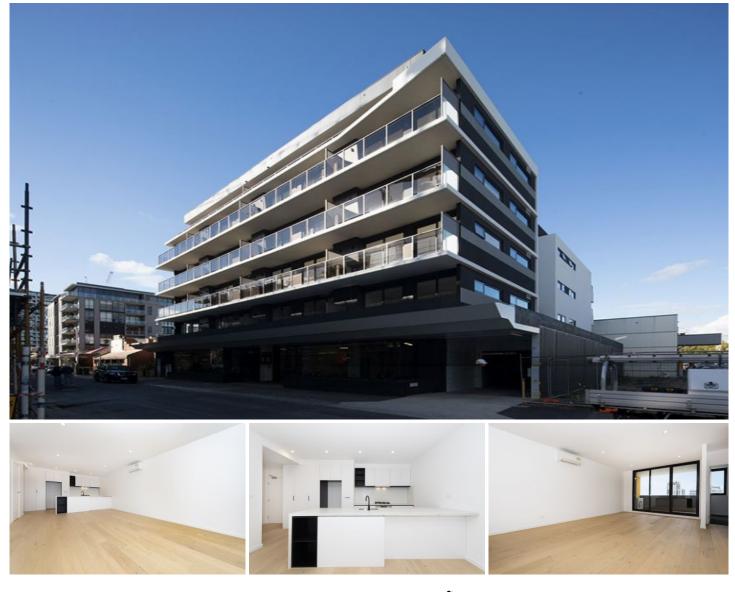

## 407/10 Shuter Street Moonee Ponds VIC

This as new luxury 2 bedroom unit nestled in the heart of Moonee Ponds has been completed with the most finesse fixtures and fittings in mind. Both bedrooms with built in robes, carpet and one with ensuite. Stylishly presented interior includes; a bright, spacious open kitchen and living room with balcony access. Kitchen with marble benchtops, stainless gas appliances and plenty of cupboard space and extra storage space in living room and split system. This complex has been thought through and offers BBQ/chill out area on roof top and gym within complex with top end equipment. Just a few steps away from Puckle St Shopping precinct where you can indulge in a lifestyle you deserve. With buses and train station near-by you are only just a step away from the interaction you need. CityLink, airports and private schools are all nearby making your options limitless.