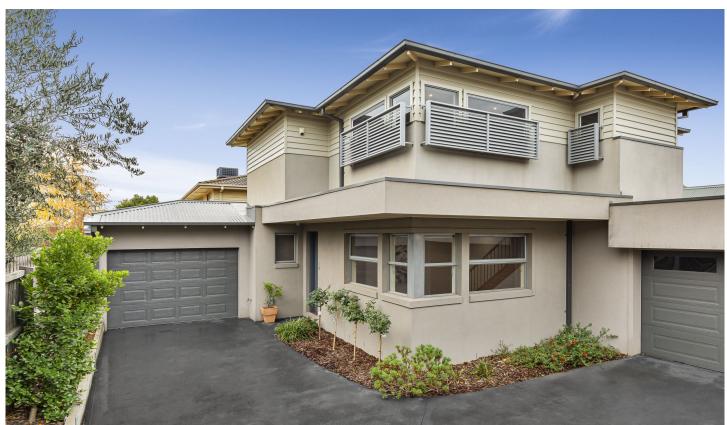

## 3/10 Bloomfield Avenue Maribyrnong VIC

At an address shared by only two others and brimming with the benefits of nearby riverside parklands, the combination of immaculate presentation and radiant light highlights the warmth of this contemporary home. Superb open plan space featuring polished floorboard delivers formal lounge and living/dining space each of substantial size and style, while stainless steel ILVE/ASKO appliances and stone surfaces exemplify the kitchen's efficiency. Flawless garden deck illustrates its entertaining functionality with built-in seating to create an outdoor space that's effortlessly enjoyable. Upstairs two beautifully bright bedrooms and bathroom flank a stylish family retreat that reflects the home's appreciation of contemporary comfort, with master suite below enhanced by an ensuite, walk-in-robe and sole access to its own private deck. Full-size laundry, ducted heating, cooling, BOSCH alarm and a secure, internal-access garage add to a design of enduring appeal