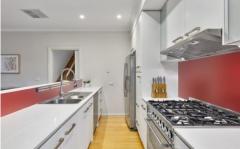

## 3/10 Bloomfield Avenue Maribyrnong VIC

At an address shared by only two others and brimming with the benefits of nearby riverside parklands, the combination of immaculate presentation and radiant light highlights the warmth of this contemporary home. Superb open plan space featuring polished floorboard delivers formal lounge and living/dining space each of substantial size and style, while stainless steel ILVE/ASKO appliances and stone surfaces exemplify the kitchen's efficiency. Flawless garden deck illustrates its entertaining functionality with built-in seating to create an outdoor space that's effortlessly enjoyable. Upstairs two beautifully bright bedrooms and bathroom flank a stylish family retreat that reflects the home's appreciation of contemporary comfort, with master suite below enhanced by an ensuite, walk-in-robe and sole access to its own private deck. Full-size laundry, ducted heating, cooling, BOSCH alarm and a secure, internal-access garage add to a design of enduring appeal