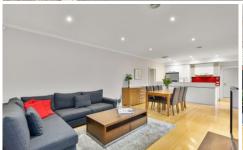

## 3/10 Bloomfield Avenue Maribyrnong VIC

At an address shared by only two others and brimming with the benefits of nearby riverside parklands, the combination of immaculate presentation and radiant light highlights the warmth of this contemporary home. Superb open plan space featuring polished floorboard delivers formal lounge and living/dining space each of substantial size and style, while stainless steel ILVE/ASKO appliances and stone surfaces exemplify the kitchen's efficiency. Flawless garden deck illustrates its entertaining functionality with built-in seating to create an outdoor space that's effortlessly enjoyable. Upstairs two beautifully bright bedrooms and bathroom flank a stylish family retreat that reflects the home's appreciation of contemporary comfort, with master suite below enhanced by an ensuite, walk-in-robe and sole access to its own private deck. Full-size laundry, ducted heating, cooling, BOSCH alarm and a secure, internal-access garage add to a design of enduring appeal