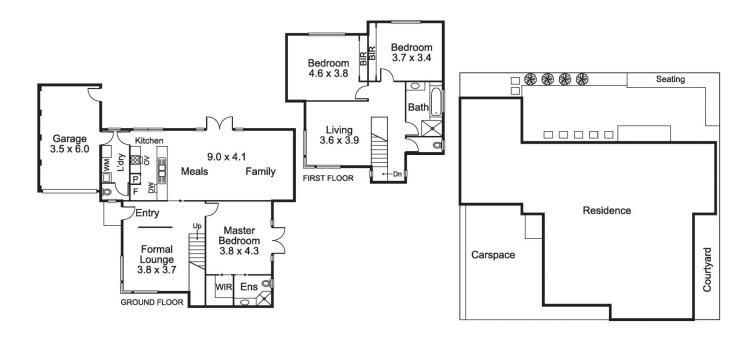

## 3/10 Bloomfield Avenue Maribyrnong VIC

At an address shared by only two others and brimming with the benefits of nearby riverside parklands, the combination of immaculate presentation and radiant light highlights the warmth of this contemporary home. Superb open plan space featuring polished floorboard delivers formal lounge and living/dining space each of substantial size and style, while stainless steel ILVE/ASKO appliances and stone surfaces exemplify the kitchen's efficiency. Flawless garden deck illustrates its entertaining functionality with built-in seating to create an outdoor space that's effortlessly enjoyable. Upstairs two beautifully bright bedrooms and bathroom flank a stylish family retreat that reflects the home's appreciation of contemporary comfort, with master suite below enhanced by an ensuite, walk-in-robe and sole access to its own private deck. Full-size laundry, ducted heating, cooling, BOSCH alarm and a secure, internal-access garage add to a design of enduring appeal