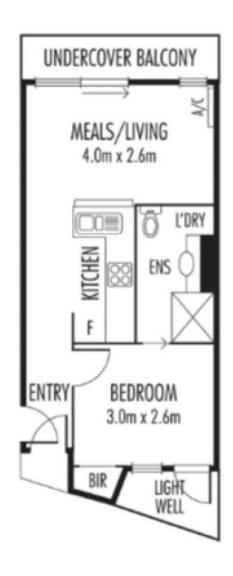

## 8/198 Peel Street North Melbourne VIC

Centrally located this one bedroom apartment includes:

- ? Kitchen and living room
- ? External east facing balcony and newly installed reverse cycle air conditioning in the living area
- ? Separate bedroom with built in wardrobe plus light well within the bedroom
- ? En-suite bathroom (with laundry taps)
- ? Off street secure basement car parking

Located within an established building and slightly elevated from street level, there is privacy for occupants and the benefit of east facing aspects with outlook towards Melbourne University campuses. In addition, the apartment is at the end of the corridor thus lowered noise from other building occupants - overall a private and convenient offering.

## 8/198 PEEL STREET, NORTH MELBOURNE