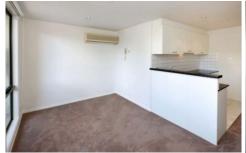

## 8/198 Peel Street North Melbourne VIC

Centrally located this one bedroom apartment includes:

- ? Kitchen and living room
- ? External east facing balcony and newly installed reverse cycle air conditioning in the living area
- ? Separate bedroom with built in wardrobe plus light well within the bedroom
- ? En-suite bathroom (with laundry taps)
- ? Off street secure basement car parking