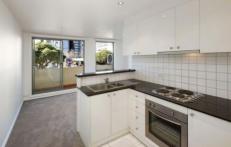

## 8/198 Peel Street North Melbourne VIC

Centrally located this one bedroom apartment includes:

- ? Kitchen and living room
- ? External east facing balcony and newly installed reverse cycle air conditioning in the living area
- ? Separate bedroom with built in wardrobe plus light well within the bedroom
- ? En-suite bathroom (with laundry taps)
- ? Off street secure basement car parking