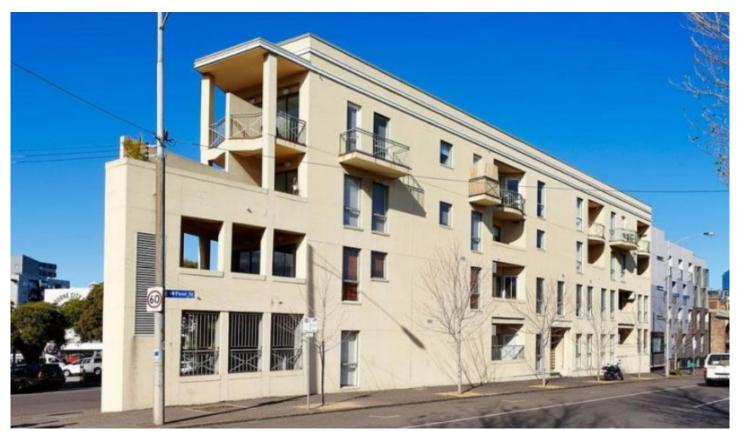

## 8/198 Peel Street North Melbourne VIC

Centrally located this one bedroom apartment includes:

- ? Kitchen and living room
- ? External east facing balcony and newly installed reverse cycle air conditioning in the living area
- ? Separate bedroom with built in wardrobe plus light well within the bedroom
- ? En-suite bathroom (with laundry taps)
- ? Off street secure basement car parking

Located within an established building and slightly elevated from street level, there is privacy for occupants and the benefit of east facing aspects with outlook towards Melbourne University campuses. In addition, the apartment is at the end of the corridor thus lowered noise from other building occupants - overall a private and convenient offering.