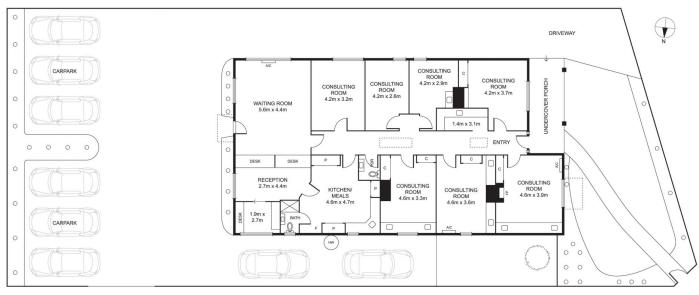

## 25 Moore Street Moonee Ponds VIC

On the cusp of Moonee Ponds' premier shopping precinct, the established 30-year success of the existing Dental Clinic and Physiotherapy practice highlights the appeal of this brilliant commercial investment opportunity compounded by the potential to develop on a 650sqm approx. corner allotment STCA. Presently the internal 195sqm internal area is complemented by the original Victorian atmosphere with multiple treatment/consulting rooms as well as large reception area, office and staff room with kitchenette. Eight onsite car spaces plus all the bustle of Puckle Street, trains, trams and plenty of parking nearby. excellent potential from number Offers а of investment/development perspectives.

Alex Puglia 03 9326 8883

GLADSTONE STREET

Disclaimer: Please note plans are indicative only and not drawn to exact scale. All dimensions are approximate. Potential buyers should satisfy themselves of any pertinent matters.