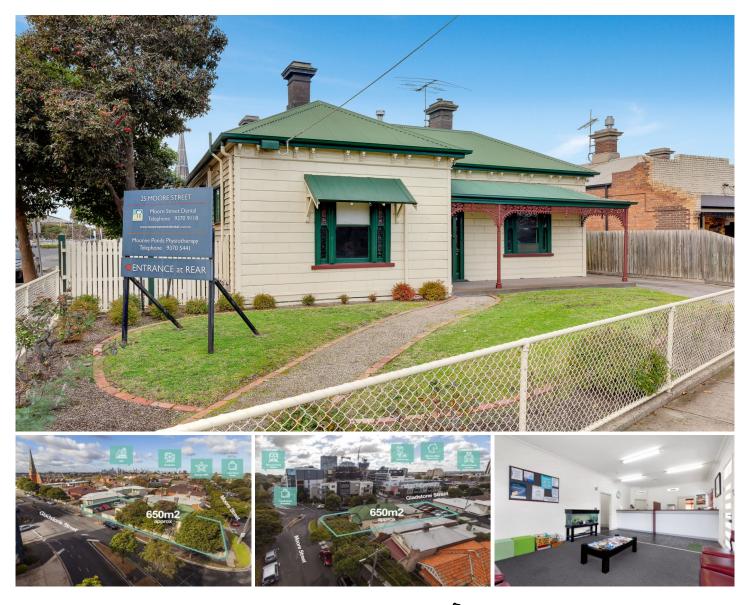

## 25 Moore Street Moonee Ponds VIC

On the cusp of Moonee Ponds' premier shopping precinct, the established 30-year success of the existing Dental Clinic and Physiotherapy practice highlights the appeal of this brilliant commercial investment opportunity compounded by the potential to develop on a 650sqm approx. corner allotment STCA. Presently the internal 195sqm internal area is complemented by the original Victorian atmosphere with multiple treatment/consulting rooms as well as large reception area, office and staff room with kitchenette. Eight onsite car spaces plus all the bustle of Puckle Street, trains, trams and plenty of parking nearby. excellent potential from number Offers а of investment/development perspectives.

Alexkarbon Real Estate Pty Ltd 122 Errol Street, NORTH MELBOURNE 3051 4 🎮 1 🚔 8 🚘

Price : \$ 2,120,000 View : https://www.alexkarbon.com.au/sale/vic/north/mo onee-ponds/residential/house/6209461

Charles Bongiovanni 03 9326 8883