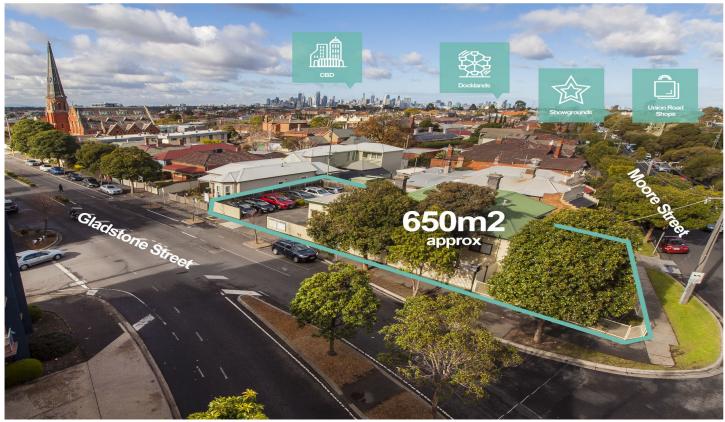

## 25 Moore Street Moonee Ponds VIC

On the cusp of Moonee Ponds' premier shopping precinct, the established 30-year success of the existing Dental Clinic and Physiotherapy practice highlights the appeal of this brilliant commercial investment opportunity compounded by the potential to develop on a 650sqm approx. corner allotment STCA. Presently the internal 195sqm internal area is complemented by the original Victorian atmosphere with multiple treatment/consulting rooms as well as large reception area, office and staff room with kitchenette. Eight onsite car spaces plus all the bustle of Puckle Street, trains, trams and plenty of parking nearby. excellent potential from number Offers а investment/development perspectives.

Alexkarbon Real Estate Pty Ltd 122 Errol Street, NORTH MELBOURNE 3051 **Price** : \$ 2,120,000 **Land Size** : 650 sqm

**View**: https://www.alexkarbon.com.au/sale/vic/nort

h/moonee-ponds/commercial/healthcare/62