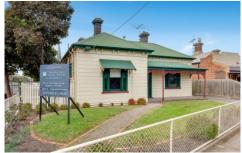

## 25 Moore Street Moonee Ponds VIC

On the cusp of Moonee Ponds' premier shopping precinct, the established 30-year success of the existing Dental Clinic and Physiotherapy practice highlights the appeal of this brilliant commercial investment opportunity compounded by the potential to develop on a 650sqm approx. corner allotment STCA. Presently the internal 195sqm internal area is complemented by the original Victorian atmosphere with multiple treatment/consulting rooms as well as large reception area, office and staff room with kitchenette. Eight onsite car spaces plus all the bustle of Puckle Street, trains, trams and plenty of parking nearby. excellent potential from number Offers а investment/development perspectives.