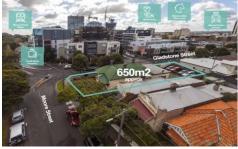

## 25 Moore Street Moonee Ponds VIC

On the cusp of Moonee Ponds' premier shopping precinct, the established 30-year success of the existing Dental Clinic and Physiotherapy practice highlights the appeal of this brilliant commercial investment opportunity compounded by the potential to develop on a 650sqm approx. corner allotment STCA. Presently the internal 195sqm internal area is complemented by the original Victorian atmosphere with multiple treatment/consulting rooms as well as large reception area, office and staff room with kitchenette. Eight onsite car spaces plus all the bustle of Puckle Street, trains, trams and plenty of parking nearby. excellent potential from number Offers а investment/development perspectives.

Alexkarbon Real Estate Pty Ltd 122 Errol Street, NORTH MELBOURNE 3051 **Price** : \$ 2,120,000 **Land Size** : 650 sqm

**View**: https://www.alexkarbon.com.au/sale/vic/nort

h/moonee-ponds/commercial/healthcare/62