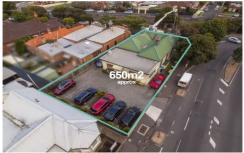

## 25 Moore Street Moonee Ponds VIC

On the cusp of Moonee Ponds' premier shopping precinct, the established 30-year success of the existing Dental Clinic and Physiotherapy practice highlights the appeal of this brilliant commercial investment opportunity compounded by the potential to develop on a 650sqm approx. corner allotment STCA. Presently the internal 195sqm internal area is complemented by the original Victorian atmosphere with multiple treatment/consulting rooms as well as large reception area, office and staff room with kitchenette. Eight onsite car spaces plus all the bustle of Puckle Street, trains, trams and plenty of parking nearby. excellent potential from number Offers а investment/development perspectives.

Alexkarbon Real Estate Pty Ltd 122 Errol Street, NORTH MELBOURNE 3051 **Price** : \$ 2,120,000 **Land Size** : 650 sqm

**View**: https://www.alexkarbon.com.au/sale/vic/nort

h/moonee-ponds/commercial/healthcare/62