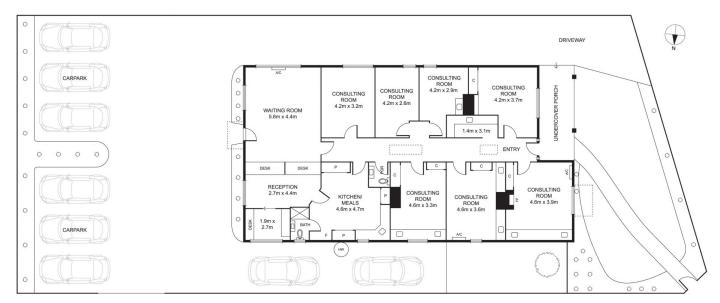

## 25 Moore Street Moonee Ponds VIC

On the cusp of Moonee Ponds' premier shopping precinct, the established 30-year success of the existing Dental Clinic and Physiotherapy practice highlights the appeal of this brilliant commercial investment opportunity compounded by the potential to develop on a 650sqm approx. corner allotment STCA. Presently the internal 195sqm internal area is complemented by the original Victorian atmosphere with multiple treatment/consulting rooms as well as large reception area, office and staff room with kitchenette. Eight onsite car spaces plus all the bustle of Puckle Street, trains, trams and plenty of parking nearby. excellent potential from number Offers а investment/development perspectives.

Charles Bongiovanni 03 9326 8883

Alex Puglia 03 9326 8883

GLADSTONE STREET

Disclaimer: Please note plans are indicative only and not drawn to exact scale. All dimensions are approximate. Potential buyers should satisfy themselves of any pertinent matters.