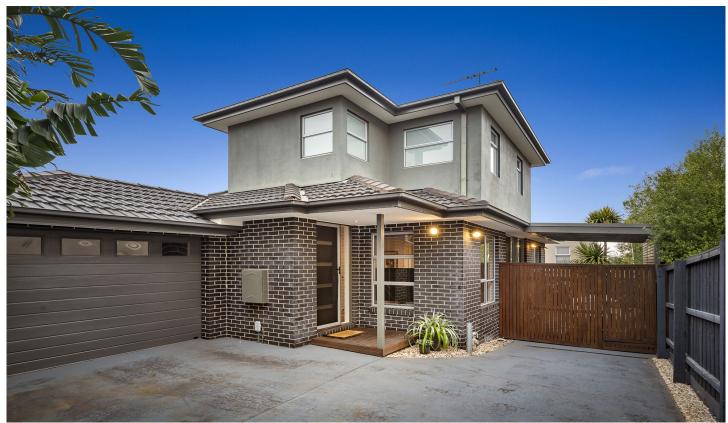

2/1 Allan Street Aberfeldie VIC

In an exclusive Aberfeldie location walking distance to river parks and trails, this rear 2BR townhouse (one of only two) delivers a low-maintenance lifestyle of quality, privacy and convenience. On its own separately-titled block (with no shared land) the home itself features one extra-large upstairs bedroom (with full-width fitted robes) and stylish ensuite. Downstairs: second bedroom (with walk-through robe) and two-way main bathroom, big open-plan living/dining area and well-appointed kitchen with stainless steel cooking appliances and dishwasher. Other highlights include ducted heating and split-system a/c (both levels), polished hardwood floors, stone benchtops and vanities, high (2.7m) downstairs ceilings, LED lighting throughout, under-stair storeroom and full-sized laundry, plus a private rear courtyard with undercover decked entertaining area, single garage (remote-controlled) via private driveway. Also close to popular primary and secondary schools, Essendon