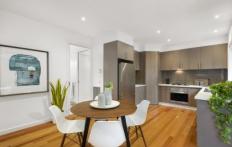

2/1 Allan Street Aberfeldie VIC

In an exclusive Aberfeldie location walking distance to river parks and trails, this rear 2BR townhouse (one of only two) delivers a low-maintenance lifestyle of quality, privacy and convenience. On its own separately-titled block (with no shared land) the home itself features one extra-large upstairs bedroom (with full-width fitted robes) and stylish ensuite. Downstairs: second bedroom (with walk-through robe) and two-way main bathroom, big open-plan living/dining area and well-appointed kitchen with stainless steel cooking appliances and dishwasher. Other highlights include ducted heating and split-system a/c (both levels), polished hardwood floors, stone benchtops and vanities, high (2.7m) downstairs ceilings, LED lighting throughout, under-stair storeroom and full-sized laundry, plus a private rear courtyard with undercover decked entertaining area, single garage (remote-controlled) via private driveway. Also close to popular primary and secondary schools, Essendon