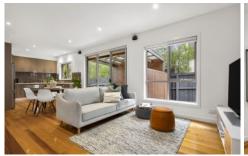

2/1 Allan Street Aberfeldie VIC

In an exclusive Aberfeldie location walking distance to river parks and trails, this rear 2BR townhouse (one of only two) delivers a low-maintenance lifestyle of quality, privacy and convenience. On its own separately-titled block (with no shared land) the home itself features one extra-large upstairs bedroom (with full-width fitted robes) and stylish ensuite. Downstairs: second bedroom (with walk-through robe) and two-way main bathroom, big open-plan living/dining area and well-appointed kitchen with stainless steel cooking appliances and dishwasher. Other highlights include ducted heating and split-system a/c (both levels), polished hardwood floors, stone benchtops and vanities, high (2.7m) downstairs ceilings, LED lighting throughout, under-stair storeroom and full-sized laundry, plus a private rear courtyard with undercover decked entertaining area, single garage (remote-controlled) via private driveway. Also close to popular primary and secondary schools, Essendon