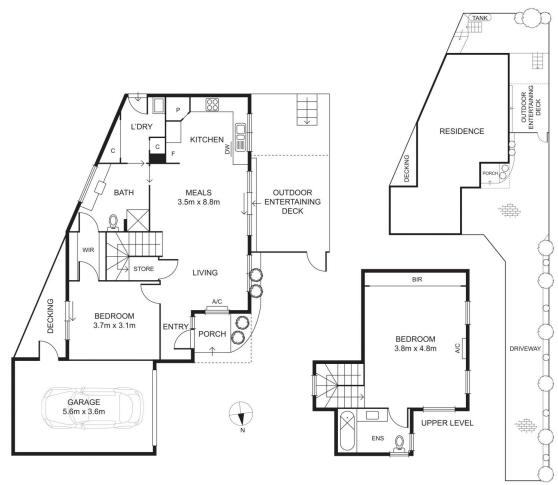

2/1 Allan Street Aberfeldie VIC

In an exclusive Aberfeldie location walking distance to river parks and trails, this rear 2BR townhouse (one of only two) delivers a low-maintenance lifestyle of quality, privacy and convenience. On its own separately-titled block (with no shared land) the home itself features one extra-large upstairs bedroom (with full-width fitted robes) and stylish ensuite. Downstairs: second bedroom (with walk-through robe) and two-way main bathroom, big open-plan living/dining area and well-appointed kitchen with stainless steel cooking appliances and dishwasher. Other highlights include ducted heating and split-system a/c (both levels), polished hardwood floors, stone benchtops and vanities, high (2.7m) downstairs ceilings, LED lighting throughout, under-stair storeroom and full-sized laundry, plus a private rear courtyard with undercover decked entertaining area, single garage (remote-controlled) via private driveway. Also close to popular primary and secondary schools, Essendon