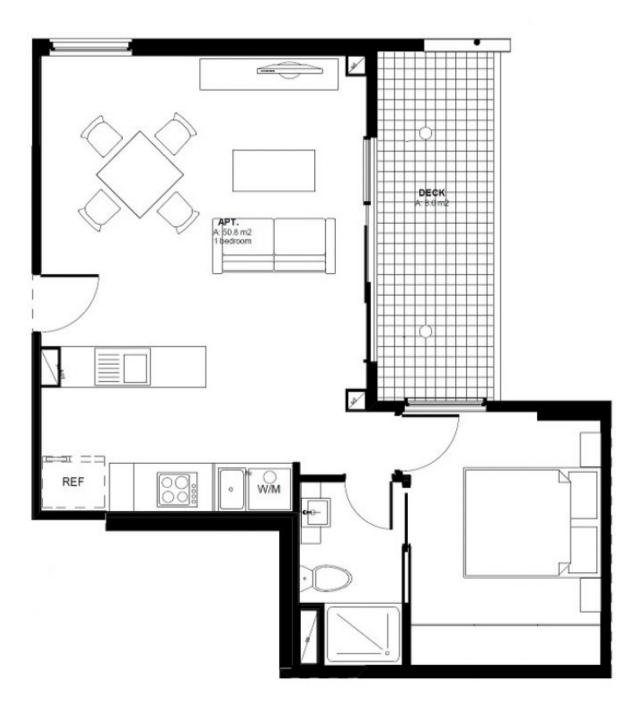

## 30/23 Moore Street Moonee Ponds VIC

A stunning boutique development of only 33 apartments, Moore is set to deliver a lifestyle of class, character and convenience ideally situated in the very heart of Moonee Ponds. This exceptionally appointed contemporary apartment will certainly impress. The modern one bedroom apartment will attract buyers looking for space and convenience. Internal area approx 50sqm and balcony approx 8sqm. Forming the heart of the home is a living, meals and kitchen overflowing with European appliances, the integrated kitchen provides clean-lines throughout complimented by matching stone counter tops. A sliding glass door leads to a balcony where dining alfresco will be a pleasure with amazing views of the beautiful Melbourne city skylines. The generously sized bathroom offers floor to ceiling tiling with stylish matt black fixtures. Walk to shops and cafes of Puckle Street, Moonee Ponds station literally at your doorstep. Further features include huge communal