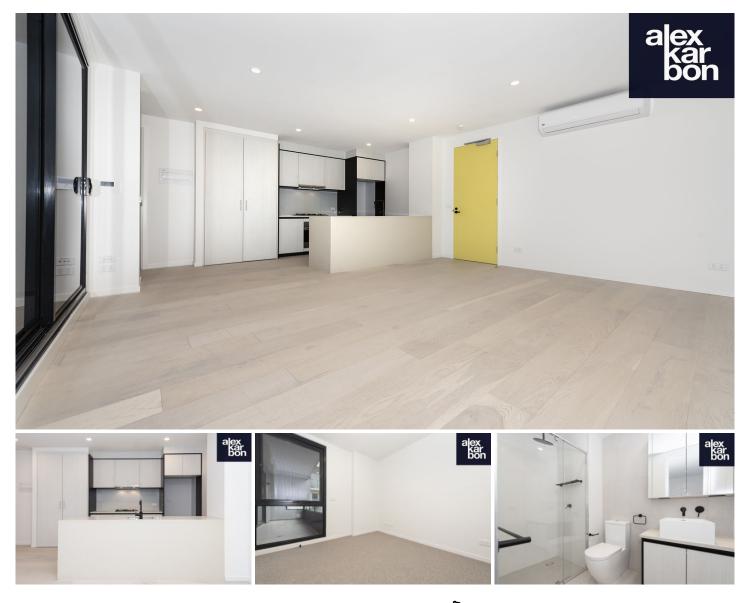

## 30/23 Moore Street Moonee Ponds VIC

A stunning boutique development of only 33 apartments, Moore is set to deliver a lifestyle of class, character and convenience ideally situated in the very heart of Moonee Ponds. This exceptionally appointed contemporary apartment will certainly impress. The modern one bedroom apartment will attract buyers looking for space and convenience. Internal area approx 50sqm and balcony approx 8sqm. Forming the heart of the home is a living, meals and kitchen overflowing with European appliances, the integrated kitchen provides clean-lines throughout complimented by matching stone counter tops. A sliding glass door leads to a balcony where dining alfresco will be a pleasure with amazing views of the beautiful Melbourne city skylines. The generously sized bathroom offers floor to ceiling tiling with stylish matt black fixtures. Walk to shops and cafes of Puckle Street, Moonee Ponds station literally at your doorstep. Further features include huge communal