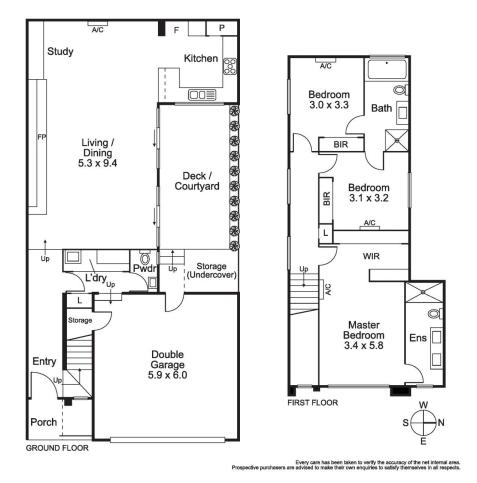

## **15 Margaret Muir Way Moonee Ponds VIC**

As-new residence is sure to impress with its architectural flair, luxury features and meticulous attention to detail just moments from the vibrant Maribyrnong River precinct. This oversized pivot front door reveals a vogue interior boasting a massive master bedroom with luxurious private ensuite (double shower), two additional bedrooms both with two-way access into the main central bathroom.

Stunning kitchen with breakfast bar and all-Bosch appliances, spacious open-plan living/dining area with stacker doors to private north-facing entertainer's courtyard. Other highlights include heating and cooling throughout, feature fireplace (living area) and integrated study, polished hardwood floors, alarm and video intercom, robes in all bedrooms, plus guest powder room (third WC) and European laundry, double garage (remote-controlled) with internal entry. Another positive is the abundance of storage areas.

## 3 🍋 2 📛 2 🖨

Price Building Size : 165 sqm View

: \$ 1,093,000

: https://www.alexkarbon.com.au/sale/vic/ north/moonee-ponds/residential/townho use/6209478

Alex Puglia 03 9326 8883

Thomas Cutajar 9326 8883