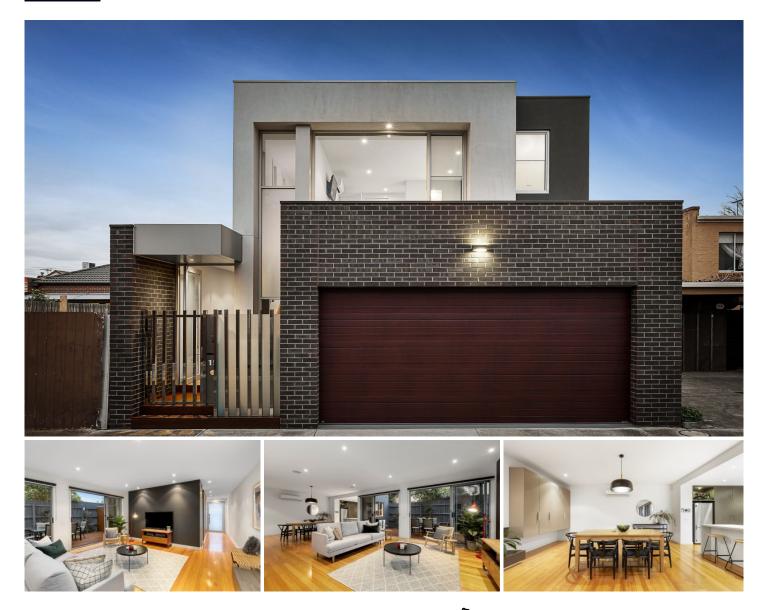

## **15 Margaret Muir Way Moonee Ponds VIC**

As-new residence is sure to impress with its architectural flair, luxury features and meticulous attention to detail just moments from the vibrant Maribyrnong River precinct. This oversized pivot front door reveals a vogue interior boasting a massive master bedroom with luxurious private ensuite (double shower), two additional bedrooms both with two-way access into the main central bathroom.

Stunning kitchen with breakfast bar and all-Bosch appliances, spacious open-plan living/dining area with stacker doors to private north-facing entertainer's courtyard. Other highlights include heating and cooling throughout, feature fireplace (living area) and integrated study, polished hardwood floors, alarm and video intercom, robes in all bedrooms, plus guest powder room (third WC) and European laundry, double garage (remote-controlled) with internal entry. Another positive is the abundance of storage areas.