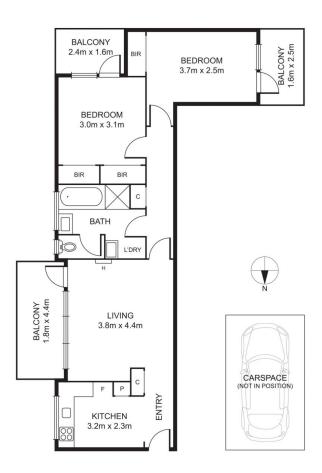

2/815 Park Street Brunswick VIC

Prized for its cusp-of-the-park position steps from all the scenery and greenery of Royal Park, this updated two-bedroom apartment exemplifies modern lifestyle ease. Extra spacious with not one, not two but three private balconies! Large living with plenty of natural light and sleek LED fireplace, Separate kitchen with plenty of bench space and an area for meal time. Uniqueness overload with both bedrooms comprising of BIR's and balconies. Fresh bathroom/laundry. With NBN connectivity and an allocated car space, these inviting spaces offer ideal proximity to all the desired amenities including trams, trains and of course the culinary and shopping delights of the Sydney Rd precinct.

Disclaimer: Please note plans are indicative only and not drawn to exact scale. All dimensions are approximate. Potential buyers should satisfy themselves of any pertinent matters.