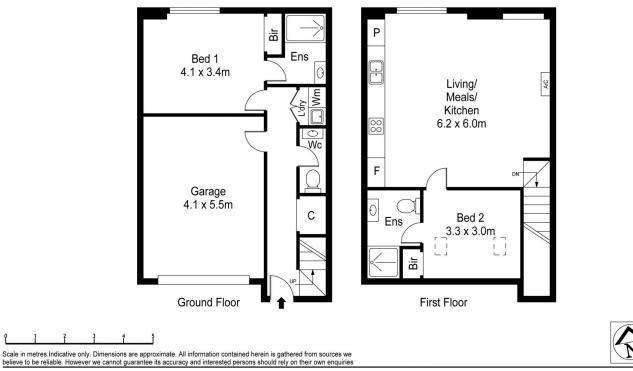

## 9/201 Abbotsford Street North Melbourne VIC

The concepts and creativity that defines the most successful contemporary conversions are given an address: TRAMHOUSE, an iconic context for inner-city life. As one of North Melbourne's most highly desired settings this boutique residence is appointed to honour not only the principles of cutting-edge design but the story of rich history and heritage. Impressive original brickwork, retained and re-integrated, today inform soaring cathedral ceilings where sky windows shower the lounge in natural light throughout the day and Bosch/stone kitchen keeps the contemporary in frame. Superb ensuite bedrooms, both upstairs and down, each individually interpret the past in the present, further complemented by a secure garage, air-conditioned living, Euro laundry and, of course, surrounds that relish the café culture of Errol Street as well as trams, trains - in fact every inner-city attraction.