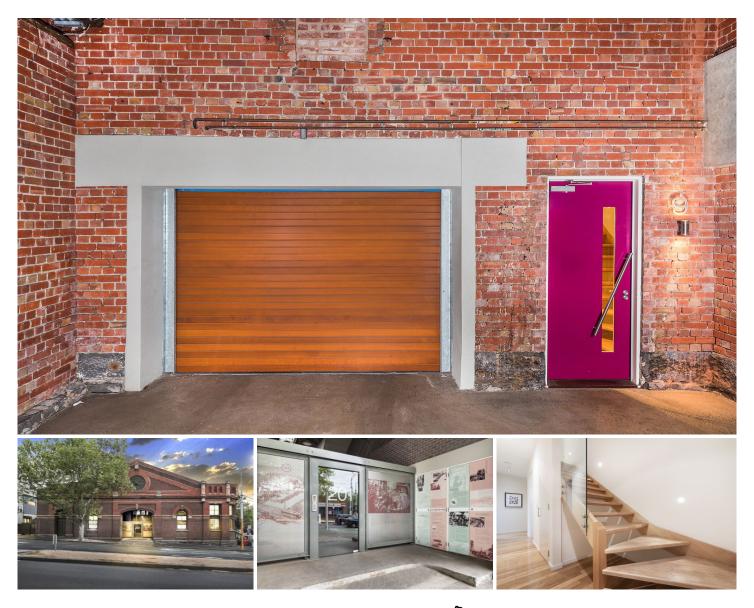

## 9/201 Abbotsford Street North Melbourne VIC

The concepts and creativity that defines the most successful contemporary conversions are given an address: TRAMHOUSE, an iconic context for inner-city life. As one of North Melbourne's most highly desired settings this boutique residence is appointed to honour not only the principles of cutting-edge design but the story of rich history and heritage. Impressive original brickwork, retained and re-integrated, today inform soaring cathedral ceilings where sky windows shower the lounge in natural light throughout the day and Bosch/stone kitchen keeps the contemporary in frame. Superb ensuite bedrooms, both upstairs and down, each individually interpret the past in the present, further complemented by a secure garage, air-conditioned living, Euro laundry and, of course, surrounds that relish the café culture of Errol Street as well as trams, trains - in fact every inner-city attraction.