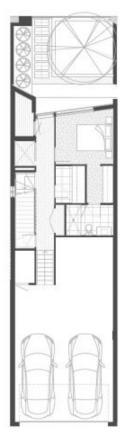

The private residence is light-filled throughout with its expansive kitchen and living areas, 4 large bedrooms, 3 bathrooms, studio/gym or multipurpose room, elevator and a private 3 car garage.

The interiors have been designed with impeccable attention

4 🚐 3 🚔 3 🗬

Building Size: 284 sqm

View : https://www.alexkarbon.com.au/sale/vic/i

nner-city/north-melbourne/residential/to

wnhouse/6209538

Charles Bongiovanni 03 9326 8883

Alex Puglia 03 9326 8883

TOWNHOUSE TYPE A

\* WINDOW TO LOT 1 ONLY

\*\* WINDOW TO LOT 6 ONLY

GROUND FLOOR

FIRST FLOOR

SECOND FLOOR

ROOFTOP TERRACE