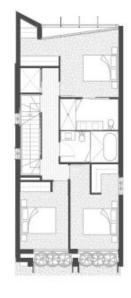

The private residence is light-filled throughout with its expansive kitchen and living areas, 4 large bedrooms, 3 bathrooms, studio/gym or multipurpose room, elevator and a private 3 car garage.

The interiors have been designed with impeccable attention

\* WINDOW TO LOT 1 ONLY

\*\* WINDOW TO LOT 6 ONLY

GROUND FLOOR

FIRST FLOOR

SECOND FLOOR

ROOFTOP TERRACE