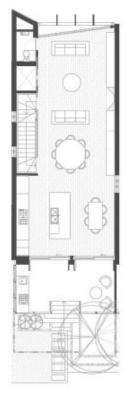

The private residence is light-filled throughout with its expansive kitchen and living areas, 4 large bedrooms, 3 bathrooms, studio/gym or multipurpose room, elevator and a private 3 car garage.

The interiors have been designed with impeccable attention

\* WINDOW TO LOT 1 ONLY

\*\* WINDOW TO LOT 6 ONLY

GROUND FLOOR

FIRST FLOOR

SECOND FLOOR

ROOFTOP TERRACE