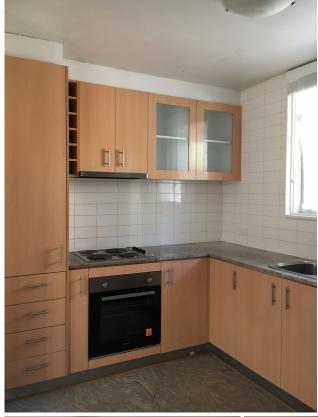

8/36 Pearson Street Brunswick West VIC

Situated alongside Gilpin Park in a quiet boutique block, this updated one-bedroom apartment ticks all the boxes!

Just 6km from Melbourne's CBD, cafes, healthcare, sports and fitness facilities, Grantham Street and Sydney Road shops, bike paths, and transport are all on its doorstep. The open-plan design welcomes you into its contemporary living and kitchen areas, which feature timber floors, reverse cycle heating/cooling, NBN, stainless steel appliances (inc dishwasher) and generous storage. A double bedroom with a mirrored BIR and ensuite bathroom with laundry facilities.