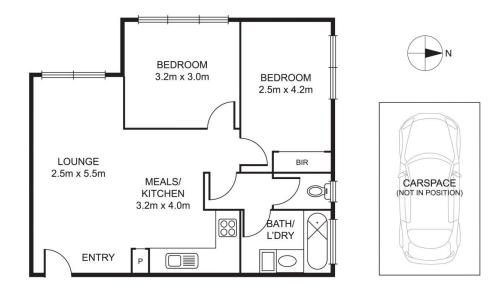

## 8/7-9 Hatfield Court West Footscray VIC

Persuasive from both occupier and investor perspectives, it's the corner position that's key to the abundance of fresh air and light filling this elevated apartment. A boutique block of only eight precedes spaces in which open plan living is the focal point of a clean, comfortable floorplan that soaks in a balance of western sunshine and leafy privacy. Each of the bedrooms is as attractive as the other with fitted built-ins and windows that capture the right amount of light, attended by sizeable bathroom featuring shower over bath and laundry facilities. Split system, NBN connection and an allocated car space, just a short walk from Stony Creek and Hansen Reserve sporting grounds with the added benefits of Central West shopping and Tottenham Station trains.