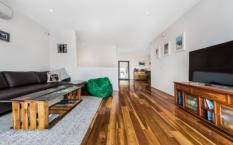

While taking in all the beauty you will be lead upstairs to the open plan living and kitchen/dining area that will give you the opportunity for entertaining as you are spoilt by abundance of cupboards, stainless appliances, dishwasher and North facing balcony inviting the outside in.

Features include split system in living area, spotted gum flooring and internal access from garage that also offers extra storage,

An easy walk to the train station and Dights Falls/Merri

2 🕒 2 🔓 1 😭

**View:** https://www.alexkarbon.com.au/lease/vic/inner-city/clifton-hill/residential/townhouse/6209555