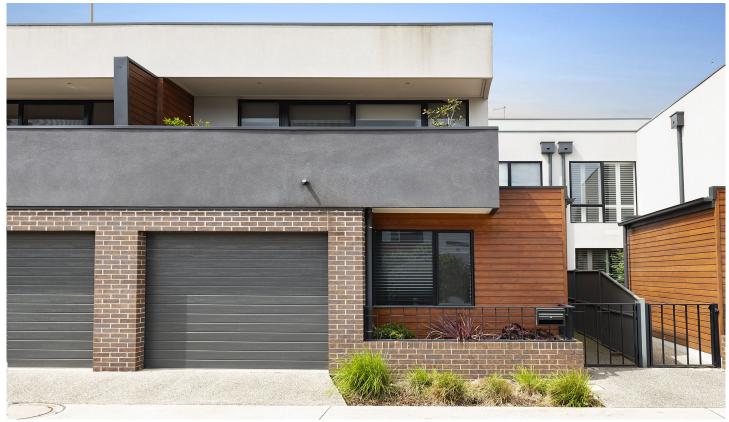

## 19 Reillys Way Clifton Hill VIC

A vibrant and modern 2 bedroom townhouse offering the ultimate in stylish urban living, this beautifully presented property will be your next place to call home.

Enter through your own private courtyard and be invited into this residence that will excite you. With each bedroom offering built in robes, ceiling fans and main bedroom with ensuite. Whilst main bathroom provides generous space and shower over bath.

Features include split system in living area, spotted gum flooring and internal access from garage that also offers extra storage,

An easy walk to the train station and Dights Falls/Merri

2 🕒 2 🔓 1 😭

**View:** https://www.alexkarbon.com.au/lease/vic/inner-city/clifton-hill/residential/townhouse/6209555