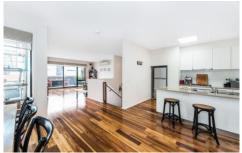

While taking in all the beauty you will be lead upstairs to the open plan living and kitchen/dining area that will give you the opportunity for entertaining as you are spoilt by abundance of cupboards, stainless appliances, dishwasher and North facing balcony inviting the outside in.

Features include split system in living area, spotted gum flooring and internal access from garage that also offers extra storage,

An easy walk to the train station and Dights Falls/Merri

2 🕒 2 🔓 1 😭

**View:** https://www.alexkarbon.com.au/lease/vic/inner-city/clifton-hill/residential/townhouse/6209555