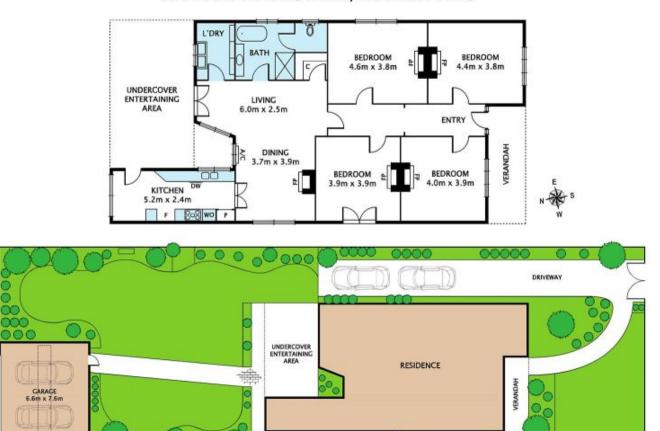

## 228 Maribyrnong Road Moonee Ponds VIC

An elite Moonee Ponds address of convenience for this serene Victorian sanctuary featuring superb era-charm, front and rear access and vast north facing tranquil gardens. The busy road is forgotten at the front door with a laced veranda entry to the captivating calm of 'Montrose' that boasts an exquisite intact hallway arch, ceilings of hallowed heights and stunning fireplaces in all four bedrooms. As new floors of honeyed tones lead through a beautiful door of original blue and red stained glass to the heart of this home that enjoys a picturesque outlook to the expansive backyard. The perfect venue for a party with French doors extending the entertaining domains from the living room to a spacious alfresco veranda and open gardens with a spacious double remote garage accessed from a bluestone cobbled lane. The rear floorplan incorporates a separate modern kitchen with a chef's Westinghouse stainless oven and microwave, walk in

## 228 MARIBYRNONG ROAD, MOONEE PONDS

Disclaimer: Please note plans are indicative only and not drawn to exact scale. All dimensions are approximate. Potential buyers should satisfy themselves of pertinent matters.