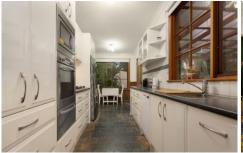

## 228 Maribyrnong Road Moonee Ponds VIC

An elite Moonee Ponds address of convenience for this serene Victorian sanctuary featuring superb era-charm, front and rear access and vast north facing tranquil gardens. The busy road is forgotten at the front door with a laced veranda entry to the captivating calm of 'Montrose' that boasts an exquisite intact hallway arch, ceilings of hallowed heights and stunning fireplaces in all four bedrooms. As new floors of honeyed tones lead through a beautiful door of original blue and red stained glass to the heart of this home that enjoys a picturesque outlook to the expansive backyard. The perfect venue for a party with French doors extending the entertaining domains from the living room to a spacious alfresco veranda and open gardens with a spacious double remote garage accessed from a bluestone cobbled lane. The rear floorplan incorporates a separate modern kitchen with a chef's Westinghouse stainless oven and microwave, walk in