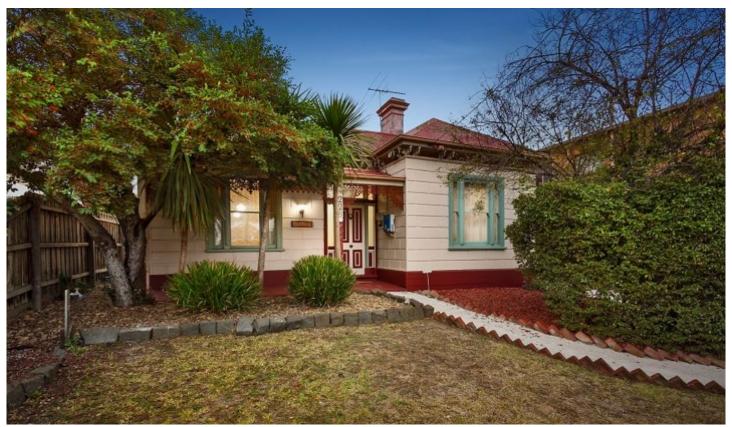

## 228 Maribyrnong Road Moonee Ponds VIC

An elite Moonee Ponds address of convenience for this serene Victorian sanctuary featuring superb era-charm, front and rear access and vast north facing tranquil gardens. The busy road is forgotten at the front door with a laced veranda entry to the captivating calm of 'Montrose' that boasts an exquisite intact hallway arch, ceilings of hallowed heights and stunning fireplaces in all four bedrooms. As new floors of honeyed tones lead through a beautiful door of original blue and red stained glass to the heart of this home that enjoys a picturesque outlook to the expansive backyard. The perfect venue for a party with French doors extending the entertaining domains from the living room to a spacious alfresco veranda and open gardens with a spacious double remote garage accessed from a bluestone cobbled lane. The rear floorplan incorporates a separate modern kitchen with a chef's Westinghouse stainless oven and microwave, walk in