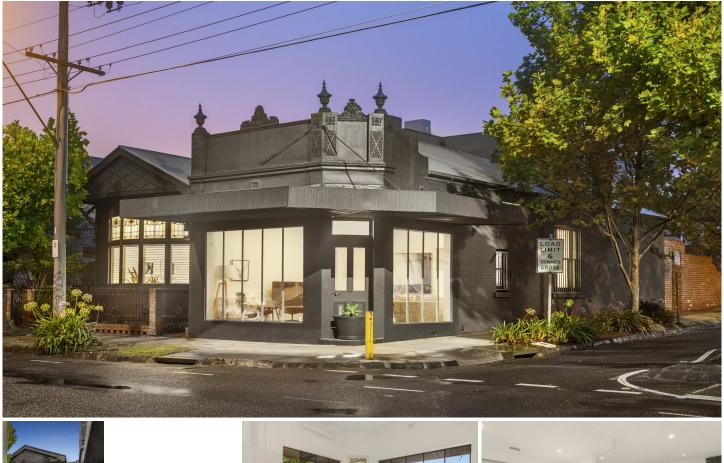

## 38 Kent Street Ascot Vale VIC

The concept of converting Edwardian-era dimensions to desirable contemporary spaces reaches new levels of success throughout this unforgettable bespoke residence. Key elements of the original floorplan - combining both a corner shop and adjacent residence to offer up to six bedrooms - have been retained ensuring that classical elements and character complement the expansive contemporary design beyond while framing a fabulous opportunity to both live and work from the same address. Stunning kitchen in a discreet wing of its own profiles 900mm Baumatic cooking in sublime combination with the dining domain and open-plan living proportions that entertain both family and friends effortless ease before a backdrop of lush north-facing gardens. Downstairs bedrooms and the bright yet private lounge/office each display the most desirable aspects of the period in unity with more modern concepts - a harmonious blend