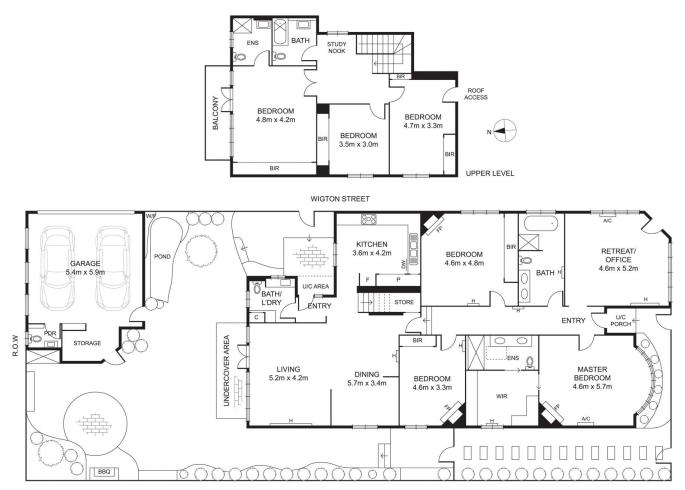

## 38 Kent Street Ascot Vale VIC

The concept of converting Edwardian-era dimensions to desirable contemporary spaces reaches new levels of success throughout this unforgettable bespoke residence. Key elements of the original floorplan - combining both a corner shop and adjacent residence to offer up to six bedrooms - have been retained ensuring that classical elements and character complement the expansive contemporary design beyond while framing a fabulous opportunity to both live and work from the same address. Stunning kitchen in a discreet wing of its own profiles 900mm Baumatic cooking in sublime combination with the dining domain and open-plan living proportions that entertain both family and friends effortless ease before a backdrop of lush north-facing gardens. Downstairs bedrooms and the bright yet private lounge/office each display the most desirable aspects of the period in unity with more modern concepts - a harmonious blend

## 6 🛤 4 🚔 2 🚘

Price : \$ 2,141,000 View : https://www.alexkarbon.com.au/sale/vic/north/as cot-vale/residential/house/6209565

Charles Bongiovanni 03 9326 8883

Gianni Fazzari 03 9326 8883

Disclaimer: Please note plans are indicative only and not drawn to exact scale. All dimensions are approximate. Potential buyers should satisfy themselves of any pertinent matters