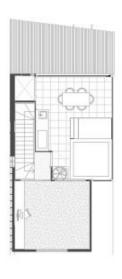

Quality lifestyle within this luxurious street frontage Town Residence expanding over three levels plus a landscaped rooftop terrace offering a luxurious space to entertain guests while enjoying views across the skyline whilst soaking in your own private spa/jacuzzi.

Internal Area • 294 m² External Area • 109 m² Total Area • 395 m²

This floor plan shows the intent and general layers and many not depict the finished state of the property. Furniture and melliny objects the property Furniture and melliny objects of the property for included Dimensions and specifications are subject to change. This document close not constitute an offer or a contract of sale for any property referred to or

\* WINDOW TO LOT 1 ONLY

\*\* WINDOW TO LOT 6 ONLY

GROUND FLOOR

FIRST FLOOR

SECOND FLOOR

ROOFTOP TERRACE