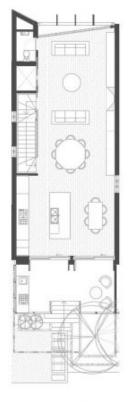

The private residence is light-filled throughout with its expansive kitchen and living areas, 4 large bedrooms, 3 bathrooms, studio/gym or multipurpose room, elevator and a private 3 car garage.

The interiors have been designed with impeccable attention

Internal Area • 294 m² External Area • 109 m² Total Area • 395 m²

This floor plan shows the intent and general layers and many not depict the finished state of the property. Furniture and melliny objects the property Furniture and melliny objects of the property for included Dimensions and specifications are subject to change. This document close not constitute an offer or a contract of sale for any property referred to or

\* WINDOW TO LOT 1 ONLY

\*\* WINDOW TO LOT 6 ONLY

GROUND FLOOR

FIRST FLOOR

SECOND FLOOR

ROOFTOP TERRACE