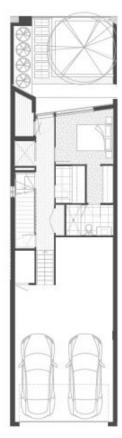

The private residence is light-filled throughout with its expansive kitchen and living areas, 4 large bedrooms, 3 bathrooms, studio/gym or multipurpose room, elevator and a private 3 car garage.

The interiors have been designed with impeccable attention

4 🚐 3 🚔 3 🗬

Building Size: 284 sqm

View : https://www.alexkarbon.com.au/sale/vic/i

nner-city/north-melbourne/residential/to

wnhouse/6209586

Charles Bongiovanni 03 9326 8883

TOWNHOUSE TYPE A

3 BED | 3.5 BATH 2 LIVING AREAS | 2 CARS

Internal Area • 294 m² External Area • 109 m² Total Area • 395 m²

This floor plan shows the intent and general layers and many not depict the finished state of the property. Furniture and melliny objects the property Furniture and melliny objects of the property for included Dimensions and specifications are subject to change. This document close not constitute an offer or a contract of sale for any property referred to or