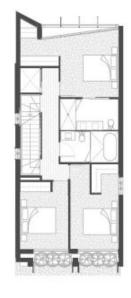

The private residence is light-filled throughout with its expansive kitchen and living areas, 4 large bedrooms, 3 bathrooms, studio/gym or multipurpose room, elevator and a private 3 car garage.

The interiors have been designed with impeccable attention

Internal Area • 294 m² External Area • 109 m² Total Area • 395 m²

This floor plan shows the intent and general layers and many not depict the finished state of the property. Furniture and melliny objects the property Furniture and melliny objects of the property for included Dimensions and specifications are subject to change. This document close not constitute an offer or a contract of sale for any property referred to or

\* WINDOW TO LOT 1 ONLY

\*\* WINDOW TO LOT 6 ONLY

GROUND FLOOR

FIRST FLOOR

SECOND FLOOR

ROOFTOP TERRACE