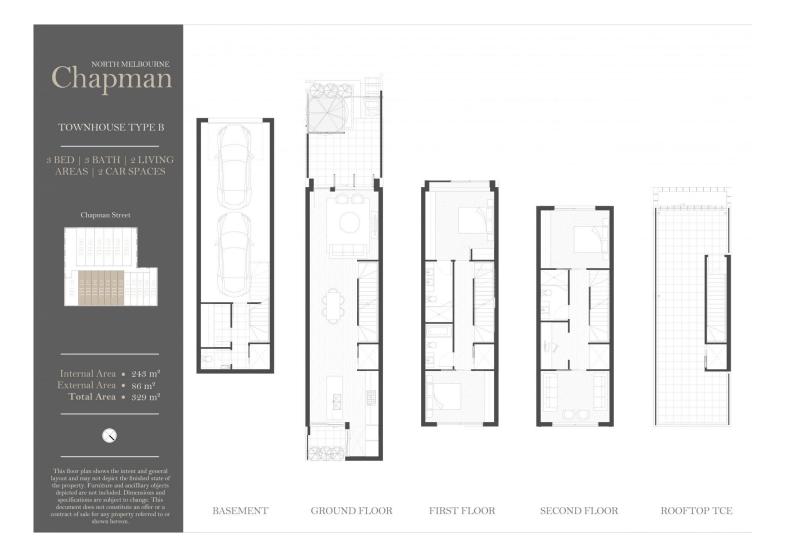

The private residence is light-filled throughout with its expansive kitchen and living areas, 3/4 spacious bedrooms, 3 bathrooms, optional elevator\* and a secure two car tandem garage.

The interiors have been designed with impeccable attention to detail. Featuring oak floorboards, extensive custom

## 4 🛤 3 🏪 2 🚘

Building Size : 243 sqm View : https://ww

: https://www.alexkarbon.com.au/sale/vic/i nner-city/north-melbourne/residential/to wnhouse/6209613

Charles Bongiovanni 03 9326 8883

Alex Puglia 03 9326 8883