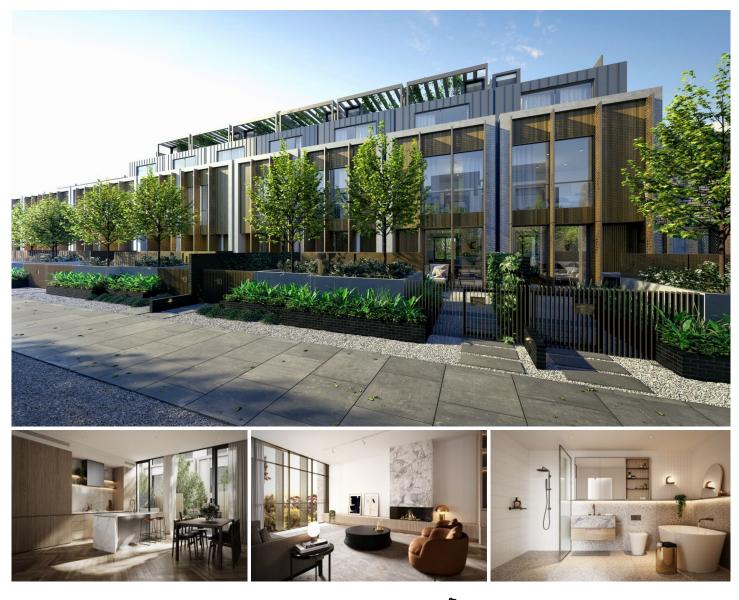

15/68-74A Chapman Street North Melbourne VIC

Perfectly positioned in a wide tree-lined street within the prized University High School zone, Errol Street cafes, Royal Park, public transport options, hospital and university precincts are all within easy reach.

Quality lifestyle within this luxurious development of luxury Town Residences expanding over four levels plus a landscaped rooftop terrace offering a luxurious space to entertain guests while enjoying views across the skyline.

The private residence is light-filled throughout with its expansive kitchen and living areas, 3/4 spacious bedrooms, 3 bathrooms, optional elevator\* and a secure two car tandem garage.

The interiors have been designed with impeccable attention to detail. Featuring oak floorboards, extensive custom