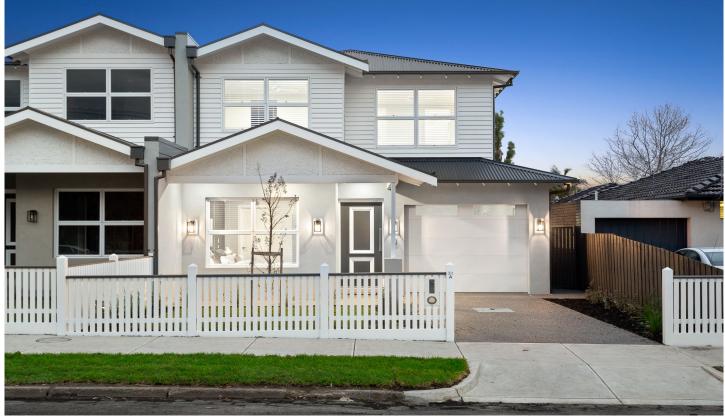

## 31A Moonee Street Ascot Vale VIC

Showcasing exemplary design, superior finishes and high-end inclusions this near new four bedroom, four bathroom showpiece residence is simply faultless. Exhibiting contemporary opulence, it sophisticated lounge, palatial open plan living, dining zones and vogue kitchen framed by towering ceilings, American Oak Parquetry floorboards and floor-to-ceiling glass aspects. Perfect for relaxing, entertaining and dining alfresco, it features an all-weather zone, with fully integrated outdoor kitchen and timber decked courtyard. Displaying top of the range Smeg appliances the kitchen is sublime. Highlights include four queen size bedrooms, customised WIRs, lavish ensuites, study zone, luxe powder room, designer laundry, automated tandem garage with direct home entry and more. Exclusively located near Ascot Vale station, trams, shops, cafes, schools and CityLink. Landsize 401 m2 (approx.)