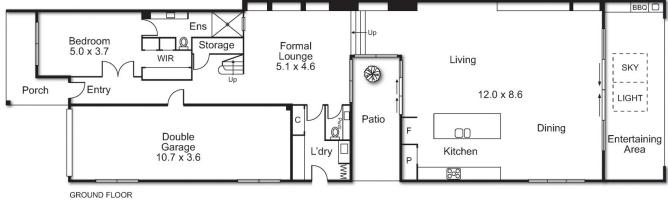

## 31A Moonee Street Ascot Vale VIC

Showcasing exemplary design, superior finishes and high-end inclusions this near new four bedroom, four bathroom showpiece residence is simply faultless. Exhibiting contemporary opulence, it sophisticated lounge, palatial open plan living, dining zones and vogue kitchen framed by towering ceilings, American Oak Parquetry floorboards and floor-to-ceiling glass aspects. Perfect for relaxing, entertaining and dining alfresco, it features an all-weather zone, with fully integrated outdoor kitchen and timber decked courtyard. Displaying top of the range Smeg appliances the kitchen is sublime. Highlights include four queen size bedrooms, customised WIRs, lavish ensuites, study zone, luxe powder room, designer laundry, automated tandem garage with direct home entry and more. Exclusively located near Ascot Vale station, trams, shops, cafes, schools and CityLink. Landsize 401 m2 (approx.)

4 🕒 4 🖺 2 🖨

**View :** https://www.alexkarbon.com.au/sale/vic/north/asc ot-vale/residential/house/6209620

Alex Puglia 03 9326 8883

Thomas Cutajar 9326 8883

Total Internal Area: 31.5 Squares / 292 sqm (Approx.)