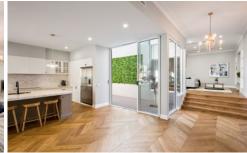

## 31A Moonee Street Ascot Vale VIC

Showcasing exemplary design, superior finishes and high-end inclusions this near new four bedroom, four bathroom showpiece residence is simply faultless. Exhibiting contemporary opulence, it sophisticated lounge, palatial open plan living, dining zones and vogue kitchen framed by towering ceilings, American Oak Parquetry floorboards and floor-to-ceiling glass aspects. Perfect for relaxing, entertaining and dining alfresco, it features an all-weather zone, with fully integrated outdoor kitchen and timber decked courtyard. Displaying top of the range Smeg appliances the kitchen is sublime. Highlights include four queen size bedrooms, customised WIRs, lavish ensuites, study zone, luxe powder room, designer laundry, automated tandem garage with direct home entry and more. Exclusively located near Ascot Vale station, trams, shops, cafes, schools and CityLink. Landsize 401 m2 (approx.)