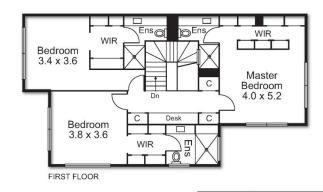

## 31A Moonee Street Ascot Vale VIC

Showcasing exemplary design, superior finishes and high-end inclusions this near new four bedroom, four bathroom showpiece residence is simply faultless. Exhibiting contemporary opulence, it sophisticated lounge, palatial open plan living, dining zones and vogue kitchen framed by towering ceilings, American Oak Parquetry floorboards and floor-to-ceiling glass aspects. Perfect for relaxing, entertaining and dining alfresco, it features an all-weather zone, with fully integrated outdoor kitchen and timber decked courtyard. Displaying top of the range Smeg appliances the kitchen is sublime. Highlights include four queen size bedrooms, customised WIRs, lavish ensuites, study zone, luxe powder room, designer laundry, automated tandem garage with direct home entry and more. Exclusively located near Ascot Vale station, trams, shops, cafes, schools and CityLink. Landsize 401 m2 (approx.)

4 🕒 4 🖺 2 🖨

**View :** https://www.alexkarbon.com.au/sale/vic/north/asc ot-vale/residential/house/6209620

Alex Puglia 03 9326 8883

Thomas Cutajar 9326 8883

Total Internal Area: 31.5 Squares / 292 sqm (Approx.)