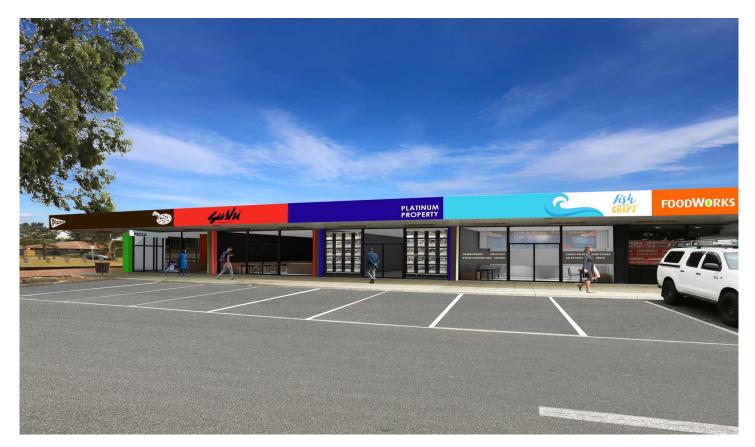

## 70 Warringa Crescent Hoppers Crossing VIC

Our retail offering is targeted towards various tenancies surrounding the current anchor tenancy of Foodworks and Bottlemart.

Would suit hospitality and gym/fitness operators, however we are keen to work with a tenant. Rental incentives available.

Located in a high traffic local neighbourhood centre surrounded by schools, sporting clubs, Warringa Crescent Reserve and local businesses in the original part of Hoppers Crossing.

Approx 2 kms to the freeway.

INSPECT BY APPOINTMENT ONLY - CONTACT AGENT

Building Size: 78 sqm

View : https://www.alexkarbon.com.au/lease/vi

c/west/hoppers-crossing/commercial/ret

ail/6209633

Alex Puglia 03 9326 8883