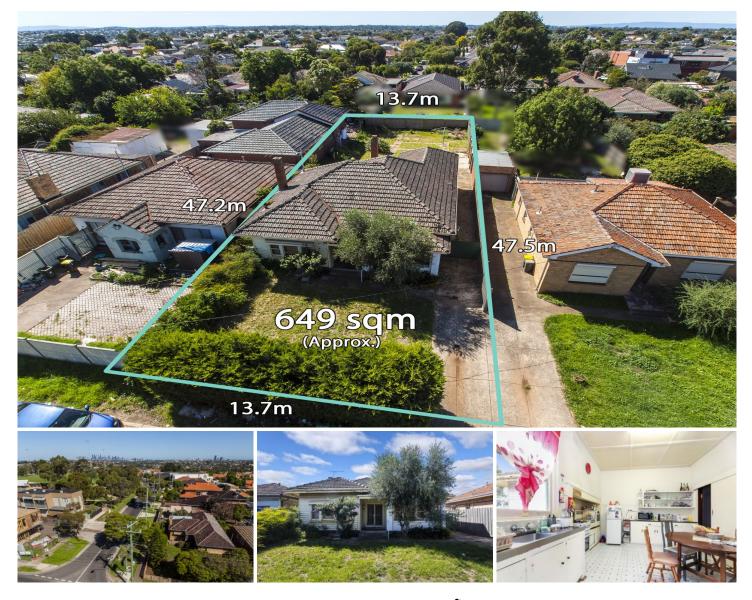

646 Bell Street Pascoe Vale South VIC

## INSPECT BY APPOINTMENT

An original double fronted weather board home on approx. 649m2 of land in a sought-after location, set within the service road. Located high on the hill with a North facing rear yard orientation and within the Strathmore High School Zone catchment area. Presenting an opportunity to renovate or rebuild the existing home (STCA) or take advantage of TPP in place to construct two new dwellings. Capitalise on the convenient location, ideally positioned close to all amenities and major road access with close proximity to the CBD. The existing floorplan includes 3 bedrooms, central bathroom and two living areas, leading onto an extensive backyard with a side drive to accommodate multiple cars.