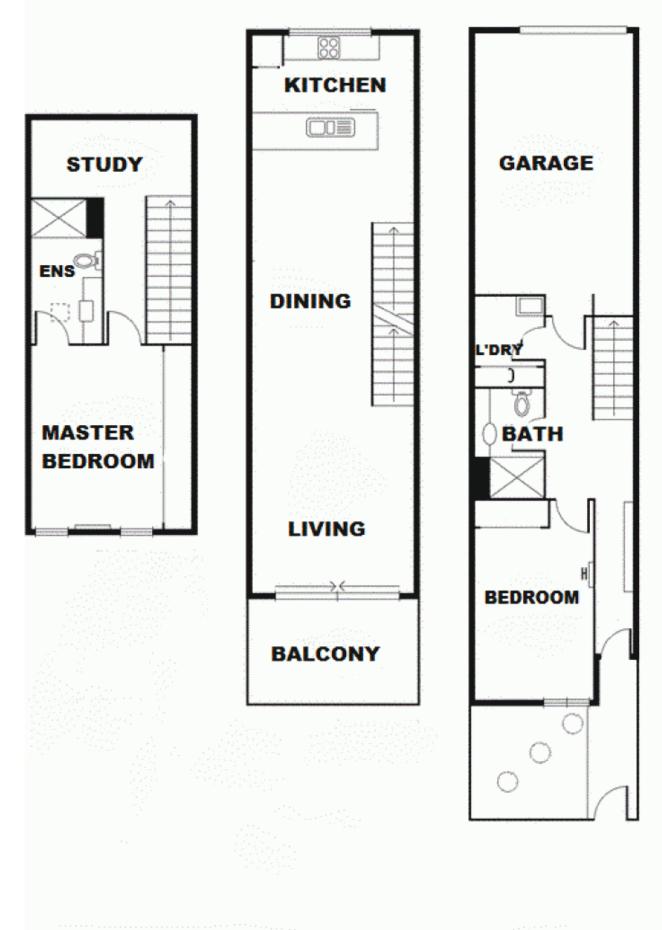

## **11 Smyth Mews North Melbourne VIC**

This luxury residence extending over three levels brings into focus the allure of the inner-city lifestyle. Elevated open plan dimensions put the emphasis on entertaining, boasting a splendid alfresco terrace counterpart to living/dining dimensions that admit plentiful natural light while stylish stone topped counters and s/s appliances illustrate kitchen elegance. Accommodating two superb bedrooms, one with ensuite, plus an excellent family bathroom.