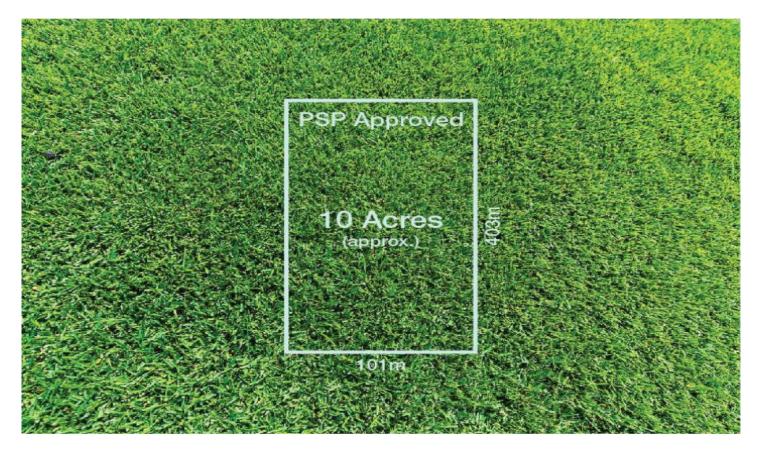

## 425 Epping Road Wollert VIC

Positioned in the P.S.P zone of Wollert's structure plan. Boasting 10 acres of prime land facing Epping Road.

Proposed New town centres just a short drive away. The land is zoned for a variety of uses including light industrial facing Epping Road, combined with the majority being residential zoning.