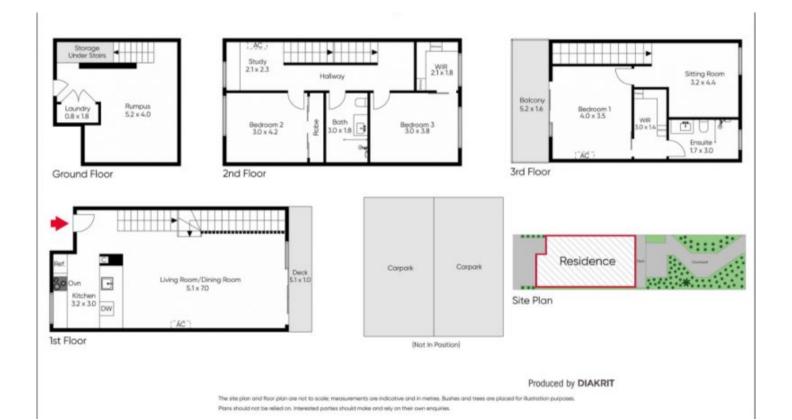

## **G7/22 Nicholson Street Fitzroy North VIC**

This townhouse offers a quiet slice of Fitzroy life, with over 190sqm of internal space the home offers spacious open plan living, 3 double bedrooms, main with ensuite and walk-in robe, 2nd bathroom, two study spaces plus the added bonus of a large separate utility room ideal for a gym, home office or kids play room. It really is a great size for a family and also features a deep private garden.

Further the home features high quality finishes inspired by Zunica Designs that include stunning timber floors, stone benchtops, Miele appliances and reverse cycle AC. Lastly a great feature is the secure basement parking with direct access straight in the home.