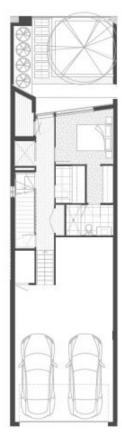

The private residence is light-filled throughout with its expansive kitchen and living areas, 4 large bedrooms, 3 bathrooms, studio/gym or multipurpose room, elevator and a private 3 car garage.

The interiors have been designed with impeccable attention

4 🚐 3 🚔 3 🗬

Building Size: 284 sqm

View : https://www.alexkarbon.com.au/sale/vic/i

nner-city/north-melbourne/residential/to

wnhouse/6209686

Charles Bongiovanni 03 9326 8883

Gianni Fazzari 03 9326 8883

TOWNHOUSE TYPE A

\* WINDOW TO LOT 1 ONLY

\*\* WINDOW TO LOT 6 ONLY

GROUND FLOOR

FIRST FLOOR

SECOND FLOOR

ROOFTOP TERRACE